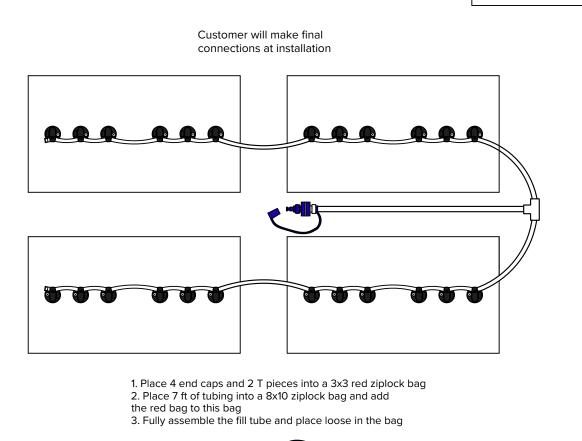

PART #

**BATTERY WATERING TECHNOLOGIES** THE LEADER IN BATTERY WATERING TECHNOLOGY"

PART NUMBER: CK2400TB4

VALVE: VC-TB4

(Group 24, 27, 31 Batteries)

REV.1 08/23/23

4. Assemble 8 strings of 3 valves

| This is a guide to installing a partially assembled kit. The diagram(s) above show the most common configurations. Make sure tubing clears battery cables and all obstructions. Only water batteries after charging |      |                    |  |
|---------------------------------------------------------------------------------------------------------------------------------------------------------------------------------------------------------------------|------|--------------------|--|
| DESCRIPTION                                                                                                                                                                                                         | QTY. | SAFETY INFORMATION |  |
| String of 3 Valves                                                                                                                                                                                                  | 8    |                    |  |

| VC-TB4  | String of 3 Valves          | 8  | <ul> <li>Prior to servicing any vehicle, please turn the key switch to the OFF position.</li> <li>Do not service any vehicle while the charger cable is plugged into the vehicle or while it is moving.</li> <li>Do not use any metal tools or have anything metal on your body while working over the batteries.</li> <li>Wear proper safety protection such as safety glasses, face shield, and rubber gloves when installing or working with batteries.</li> <li>If acid comes into contact with your skin, or eyes, flush with water and call a physician imediately.</li> </ul> |
|---------|-----------------------------|----|--------------------------------------------------------------------------------------------------------------------------------------------------------------------------------------------------------------------------------------------------------------------------------------------------------------------------------------------------------------------------------------------------------------------------------------------------------------------------------------------------------------------------------------------------------------------------------------|
| 08TUB6  | Tubing                      | 7' |                                                                                                                                                                                                                                                                                                                                                                                                                                                                                                                                                                                      |
| 08T666N | T Piece                     | 3  |                                                                                                                                                                                                                                                                                                                                                                                                                                                                                                                                                                                      |
| 09BDCAP | Dust Cap                    | 1  |                                                                                                                                                                                                                                                                                                                                                                                                                                                                                                                                                                                      |
| 09MBLU1 | Male Connector              | 1  |                                                                                                                                                                                                                                                                                                                                                                                                                                                                                                                                                                                      |
| 08CAP6  | End Cap                     | 4  |                                                                                                                                                                                                                                                                                                                                                                                                                                                                                                                                                                                      |
| L#7786  | 3"x4" Battery Filler Instr. | 1  |                                                                                                                                                                                                                                                                                                                                                                                                                                                                                                                                                                                      |
|         |                             |    | 336-714-0448   www.batterywatering.com                                                                                                                                                                                                                                                                                                                                                                                                                                                                                                                                               |
|         |                             |    | 330 / H-O-HO F WWW.batterywatering.com                                                                                                                                                                                                                                                                                                                                                                                                                                                                                                                                               |