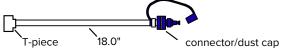

| VC-TB4  | String of 3 Valves          | 8  | <ul> <li>Prior to servicing any vehicle, please turn the key switch to the OFF position.</li> <li>Do not service any vehicle while the charger cable is plugged into the vehicle or while it is moving.</li> <li>Do not use any metal tools or have anything metal on your body while working over the batteries.</li> <li>Wear proper safety protection such as safety glasses, face shield, and rubber gloves when installing or working with batteries.</li> <li>If acid comes into contact with your skin, or eyes, flush with water and call a physician imediately.</li> </ul> |
|---------|-----------------------------|----|--------------------------------------------------------------------------------------------------------------------------------------------------------------------------------------------------------------------------------------------------------------------------------------------------------------------------------------------------------------------------------------------------------------------------------------------------------------------------------------------------------------------------------------------------------------------------------------|
| 08TUB6  | Tubing                      | 7' |                                                                                                                                                                                                                                                                                                                                                                                                                                                                                                                                                                                      |
| 08T666N | T Piece                     | 3  |                                                                                                                                                                                                                                                                                                                                                                                                                                                                                                                                                                                      |
| 09BDCAP | Dust Cap                    | 1  |                                                                                                                                                                                                                                                                                                                                                                                                                                                                                                                                                                                      |
| 09MBLU1 | Male Connector              | 1  |                                                                                                                                                                                                                                                                                                                                                                                                                                                                                                                                                                                      |
| 08CAP6  | End Cap                     | 4  |                                                                                                                                                                                                                                                                                                                                                                                                                                                                                                                                                                                      |
| L#7786  | 3"x4" Battery Filler Instr. | 1  |                                                                                                                                                                                                                                                                                                                                                                                                                                                                                                                                                                                      |
|         |                             |    | 336-714-0448   www.batterywatering.com                                                                                                                                                                                                                                                                                                                                                                                                                                                                                                                                               |
|         |                             |    | 330 / H-O-HO F WWW.batterywatering.com                                                                                                                                                                                                                                                                                                                                                                                                                                                                                                                                               |