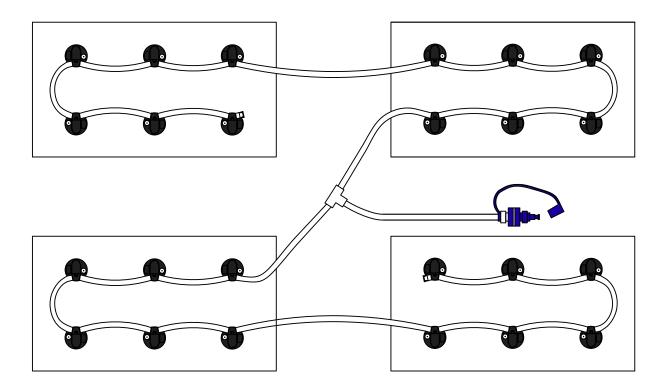

PART NUMBER: CK2400TB5

VALVE: VC-TB5

(FOR 8D & 4D BATTERIES)

REV. 1 08/23/23

This is a guide to installing a 24 cell basic kit. The diagram(s) above show the most common configurations. Make sure tubing clears battery cables and all obstructions. Only water batteries after charging