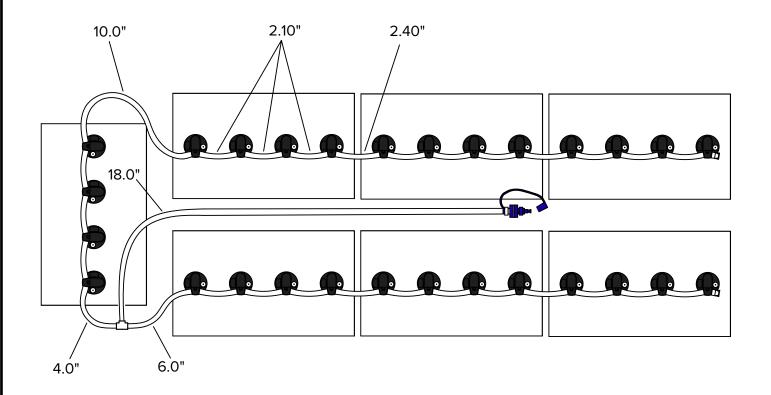

PART NUMBER: GBB-KITBCRIS

VALVE: VB-TBU

REV. 1 10/11/2016

21 @ 2.10" 4 @ 2.40" 1 @ 4.0" 1 @ 6.0" 1 @ 10.0" 1 @ 18.0"

**VOLTAGE: 8V** 

MAKE: Bad Boy MODEL: Recoil IS CELL TO CELL DIMENSION: 2.5"

## **INSTALLATION INSTRUCTIONS**

Only water batteries after charging. Do not leave unattended.

- 1. Remove existing battery caps.
- 2. Ensure the electrolyte level is covering the plates in each cell. If not, add just enough water to cover the plates.
- 3. Following the diagram above, insert the valves into the vent holes.
- 4. Push straight down on each valve until it snaps into the cell.
- 5. Make sure all tubing remains unobstructed.