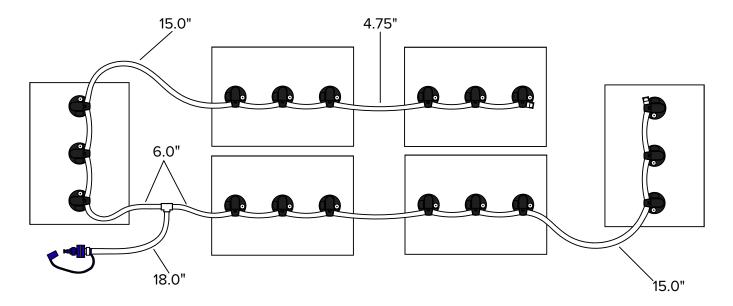

PART NUMBER: GCCT-KIT6BC

VALVE: VB-TBU

REV. 3 12/18/2012

16 @ 2.35" 2 @ 2.60" 2 @ 4.75" 2 @ 6.0" 2 @ 15.0" 1 @ 18.0" 1 @ 2.0ft

MAKE: Club Car

MODEL: Carryall 6

CELL TO CELL DIMENSION: 2.7"

**VOLTAGE: 6V** 

## **INSTALLATION INSTRUCTIONS**

Only water batteries after charging. Do not leave unattended.

- 1. Remove existing battery caps.
- 2. Ensure the electrolyte level is covering the plates in each cell. If not, add just enough water to cover the plates.
- 3. Following the diagram above, insert the valves into the vent holes.
- Push straight down on each valve until it snaps into the cell.
- 5. Make sure all tubing remains unobstructed.