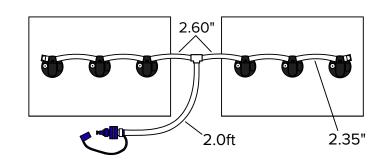

PART NUMBER: GCCT-KIT6BC

VALVE: VB-TBU

REV. 3 12/18/2012

16 @ 2.35" 2 @ 2.60" 2 @ 4.75" 2 @ 6.0" 2 @ 15.0" 1 @ 18.0" 1 @ 2.0ft

MAKE: Club Car

MODEL: Carryall 6

CELL TO CELL DIMENSION: 2.7"

**VOLTAGE: 6V** 

## **INSTALLATION INSTRUCTIONS**

Only water batteries after charging. Do not leave unattended.

- 1. Remove existing battery caps.
- 2. Ensure the electrolyte level is covering the plates in each cell. If not, add just enough water to cover the plates.
- 3. Following the diagram above, insert the valves into the vent holes.
- Push straight down on each valve until it snaps into the cell.
- 5. Make sure all tubing remains unobstructed.