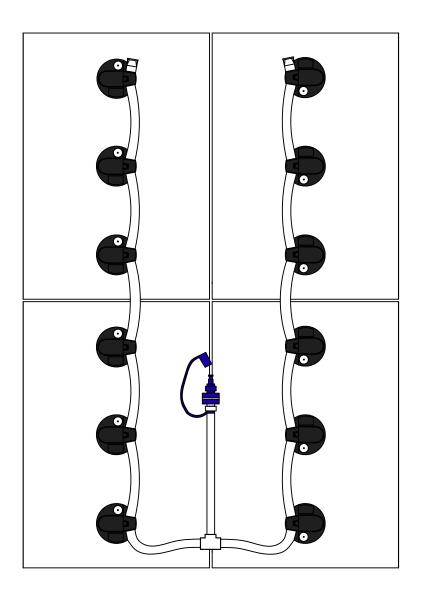

PART NUMBER: K1200B-GLFBCTB

VALVE: VB-TBU

REV. 3 10/12/2016

This is a guide to installing a basic kit. The diagram(s) above show the most common configurations. Make sure tubing clears battery cables and all obstructions. Only water batteries after charging

| PART #  | DESCRIPTION    | QTY. | SAFETY INFORMATION                                                                                                                                                                                                                                                                                                                                                                                                                                                                                                                                                                                                                   |
|---------|----------------|------|--------------------------------------------------------------------------------------------------------------------------------------------------------------------------------------------------------------------------------------------------------------------------------------------------------------------------------------------------------------------------------------------------------------------------------------------------------------------------------------------------------------------------------------------------------------------------------------------------------------------------------------|
| VB-TBU  | Valve          | 12   | <ul> <li>Prior to servicing any vehicle, please turn the key switch to the OFF position.</li> <li>Do not service any vehicle while the charger cable is plugged into the vehicle or while it is moving.</li> <li>Do not use any metal tools or have anything metal on your body while working over the batteries.</li> <li>Wear proper safety protection such as safety glasses, face shield, and rubber gloves when installing or working with batteries.</li> <li>If acid comes into contact with your skin, or eyes, flush with water and call a physician imediately.</li> <li>336-714-0448   www.batterywatering.com</li> </ul> |
| 08TUB6  | Tubing         | 8ft  |                                                                                                                                                                                                                                                                                                                                                                                                                                                                                                                                                                                                                                      |
| 08T666N | T Piece        | 1    |                                                                                                                                                                                                                                                                                                                                                                                                                                                                                                                                                                                                                                      |
| 09BDCAP | Dust Cap       | 1    |                                                                                                                                                                                                                                                                                                                                                                                                                                                                                                                                                                                                                                      |
| 09MBLU1 | Male Connector | 1    |                                                                                                                                                                                                                                                                                                                                                                                                                                                                                                                                                                                                                                      |
| 08CAP6  | End Cap        | 2    |                                                                                                                                                                                                                                                                                                                                                                                                                                                                                                                                                                                                                                      |
|         |                |      |                                                                                                                                                                                                                                                                                                                                                                                                                                                                                                                                                                                                                                      |
|         |                |      |                                                                                                                                                                                                                                                                                                                                                                                                                                                                                                                                                                                                                                      |
|         |                |      |                                                                                                                                                                                                                                                                                                                                                                                                                                                                                                                                                                                                                                      |