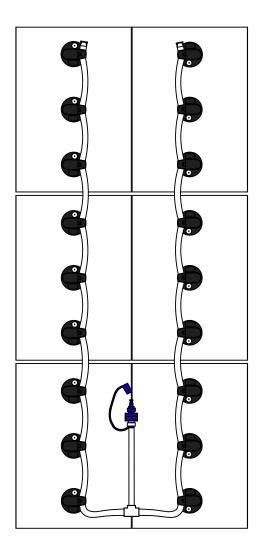

## This is a guide to installing a basic kit. The diagram(s) above show the most common configurations. Make sure tubing clears battery cables and all obstructions. Only water batteries after charging