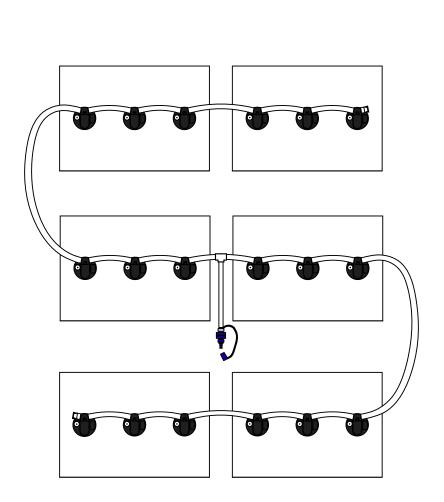

## This is a guide to installing a basic kit. The diagram(s) above show the most common configurations. Make sure tubing clears battery cables and all obstructions. Only water batteries after charging