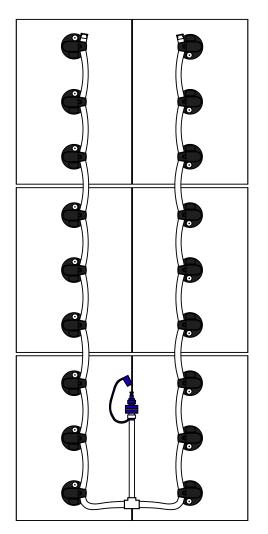

PART NUMBER: K1800B-GLFBCTB5SX

VALVE: VB-TB5S

REV. 0 04/16/2018

Note: Attach float to float extension and ship them LOOSE from valves. See QC management for help.

This is a guide to installing a basic kit. The diagram(s) above show the most common configurations. Make sure tubing clears battery cables and all obstructions. Only water batteries after charging

| DESCRIPTION    | QTY.                                                                | SAFETY INFORMATION                                                                                                                                                                                                                                                                                                                                                                                                                                                                                                                                                                                                                   |
|----------------|---------------------------------------------------------------------|--------------------------------------------------------------------------------------------------------------------------------------------------------------------------------------------------------------------------------------------------------------------------------------------------------------------------------------------------------------------------------------------------------------------------------------------------------------------------------------------------------------------------------------------------------------------------------------------------------------------------------------|
| Valve          | 18                                                                  | <ul> <li>Prior to servicing any vehicle, please turn the key switch to the OFF position.</li> <li>Do not service any vehicle while the charger cable is plugged into the vehicle or while it is moving.</li> <li>Do not use any metal tools or have anything metal on your body while working over the batteries.</li> <li>Wear proper safety protection such as safety glasses, face shield, and rubber gloves when installing or working with batteries.</li> <li>If acid comes into contact with your skin, or eyes, flush with water and call a physician imediately.</li> <li>336-714-0448   www.batterywatering.com</li> </ul> |
| Tubing         | 8ft                                                                 |                                                                                                                                                                                                                                                                                                                                                                                                                                                                                                                                                                                                                                      |
| T Piece        | 1                                                                   |                                                                                                                                                                                                                                                                                                                                                                                                                                                                                                                                                                                                                                      |
| Dust Cap       | 1                                                                   |                                                                                                                                                                                                                                                                                                                                                                                                                                                                                                                                                                                                                                      |
| Male Connector | 1                                                                   |                                                                                                                                                                                                                                                                                                                                                                                                                                                                                                                                                                                                                                      |
| End Cap        | 2                                                                   |                                                                                                                                                                                                                                                                                                                                                                                                                                                                                                                                                                                                                                      |
| Float EXT      | 18                                                                  |                                                                                                                                                                                                                                                                                                                                                                                                                                                                                                                                                                                                                                      |
|                |                                                                     |                                                                                                                                                                                                                                                                                                                                                                                                                                                                                                                                                                                                                                      |
|                | Valve<br>Tubing<br>T Piece<br>Dust Cap<br>Male Connector<br>End Cap | Valve18Tubing8ftT Piece1Dust Cap1Male Connector1End Cap2                                                                                                                                                                                                                                                                                                                                                                                                                                                                                                                                                                             |