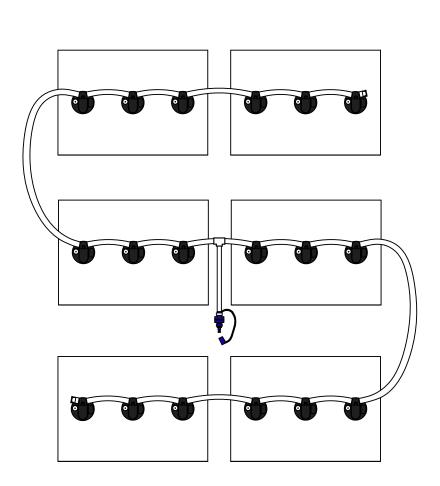

PART NUMBER: K1800B-GLFBCTB5SX

VALVE: VB-TB5S

REV. 0 04/16/2018

Note: Attach float to float extension and ship them LOOSE from valves. See QC management for help.

This is a guide to installing a basic kit. The diagram(s) above show the most common configurations. Make sure tubing clears battery cables and all obstructions. Only water batteries after charging

| DESCRIPTION    | QTY.                                                                | SAFETY INFORMATION                                                                                                                                                                                                                                                                                                                                                                                                                                                                                                                                                                                                                   |
|----------------|---------------------------------------------------------------------|--------------------------------------------------------------------------------------------------------------------------------------------------------------------------------------------------------------------------------------------------------------------------------------------------------------------------------------------------------------------------------------------------------------------------------------------------------------------------------------------------------------------------------------------------------------------------------------------------------------------------------------|
| Valve          | 18                                                                  | <ul> <li>Prior to servicing any vehicle, please turn the key switch to the OFF position.</li> <li>Do not service any vehicle while the charger cable is plugged into the vehicle or while it is moving.</li> <li>Do not use any metal tools or have anything metal on your body while working over the batteries.</li> <li>Wear proper safety protection such as safety glasses, face shield, and rubber gloves when installing or working with batteries.</li> <li>If acid comes into contact with your skin, or eyes, flush with water and call a physician imediately.</li> <li>336-714-0448   www.batterywatering.com</li> </ul> |
| Tubing         | 8ft                                                                 |                                                                                                                                                                                                                                                                                                                                                                                                                                                                                                                                                                                                                                      |
| T Piece        | 1                                                                   |                                                                                                                                                                                                                                                                                                                                                                                                                                                                                                                                                                                                                                      |
| Dust Cap       | 1                                                                   |                                                                                                                                                                                                                                                                                                                                                                                                                                                                                                                                                                                                                                      |
| Male Connector | 1                                                                   |                                                                                                                                                                                                                                                                                                                                                                                                                                                                                                                                                                                                                                      |
| End Cap        | 2                                                                   |                                                                                                                                                                                                                                                                                                                                                                                                                                                                                                                                                                                                                                      |
| Float EXT      | 18                                                                  |                                                                                                                                                                                                                                                                                                                                                                                                                                                                                                                                                                                                                                      |
|                |                                                                     |                                                                                                                                                                                                                                                                                                                                                                                                                                                                                                                                                                                                                                      |
|                | Valve<br>Tubing<br>T Piece<br>Dust Cap<br>Male Connector<br>End Cap | Valve18Tubing8ftT Piece1Dust Cap1Male Connector1End Cap2                                                                                                                                                                                                                                                                                                                                                                                                                                                                                                                                                                             |