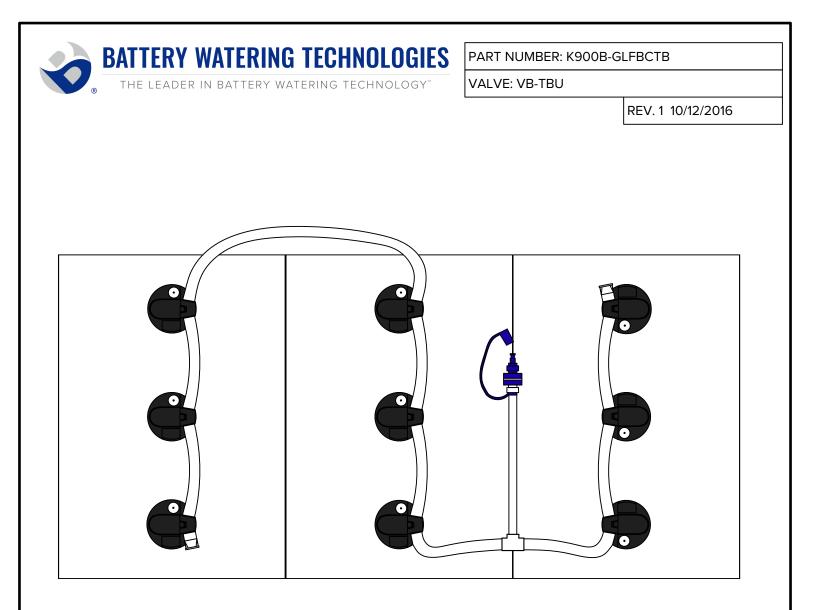

This is a guide to installing a basic kit. The diagram(s) above show the most common configurations. Make sure tubing clears battery cables and all obstructions. Only water batteries after charging

| PART #  | DESCRIPTION    | QTY. | SAFETY INFORMATION                                                                                                                                                                                                                                                                                                                                                                                                                                                                                                                                                                                                                   |
|---------|----------------|------|--------------------------------------------------------------------------------------------------------------------------------------------------------------------------------------------------------------------------------------------------------------------------------------------------------------------------------------------------------------------------------------------------------------------------------------------------------------------------------------------------------------------------------------------------------------------------------------------------------------------------------------|
| VB-TBU  | Valve          | 9    | <ul> <li>Prior to servicing any vehicle, please turn the key switch to the OFF position.</li> <li>Do not service any vehicle while the charger cable is plugged into the vehicle or while it is moving.</li> <li>Do not use any metal tools or have anything metal on your body while working over the batteries.</li> <li>Wear proper safety protection such as safety glasses, face shield, and rubber gloves when installing or working with batteries.</li> <li>If acid comes into contact with your skin, or eyes, flush with water and call a physician imediately.</li> <li>336-714-0448   www.batterywatering.com</li> </ul> |
| 08TUB6  | Tubing         | 6ft  |                                                                                                                                                                                                                                                                                                                                                                                                                                                                                                                                                                                                                                      |
| 08T666N | T Piece        | 1    |                                                                                                                                                                                                                                                                                                                                                                                                                                                                                                                                                                                                                                      |
| 09BDCAP | Dust Cap       | 1    |                                                                                                                                                                                                                                                                                                                                                                                                                                                                                                                                                                                                                                      |
| 09MBLU1 | Male Connector | 1    |                                                                                                                                                                                                                                                                                                                                                                                                                                                                                                                                                                                                                                      |
| 08CAP6  | End Cap        | 2    |                                                                                                                                                                                                                                                                                                                                                                                                                                                                                                                                                                                                                                      |
|         |                |      |                                                                                                                                                                                                                                                                                                                                                                                                                                                                                                                                                                                                                                      |