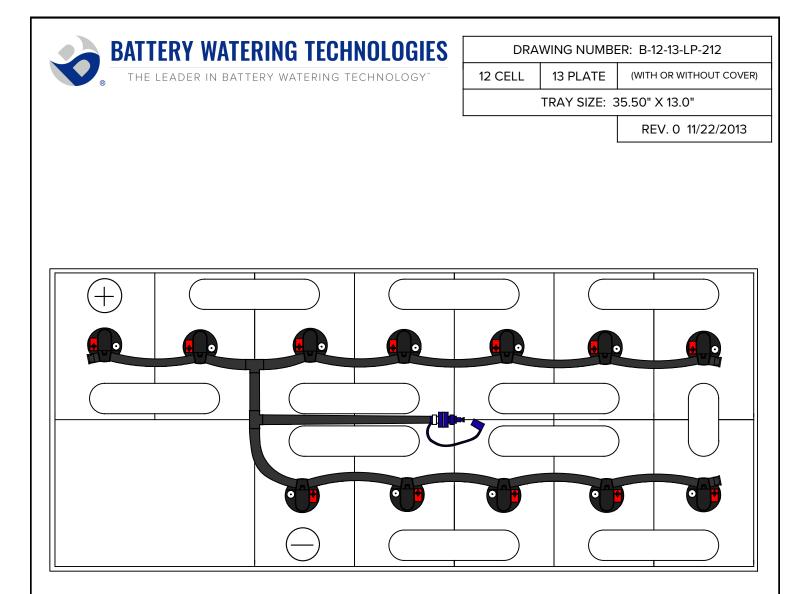

| PART #    | DESCRIPTION        | QTY. | INSTALLATION INSTRUCTIONS                                                                                                                                                                                                                                                                                                                                                                                                                                                  |
|-----------|--------------------|------|----------------------------------------------------------------------------------------------------------------------------------------------------------------------------------------------------------------------------------------------------------------------------------------------------------------------------------------------------------------------------------------------------------------------------------------------------------------------------|
| Various   | Low Profile Valve  | 12   | <ol> <li><i>Only water batteries after charging. Do not leave unattended.</i></li> <li>Remove existing battery caps.</li> <li>Ensure the electrolyte level is covering the plates in each cell.<br/>If not, add just enough water to cover the plates.</li> <li>Following the diagram above, insert the valves into the vent holes.</li> <li>Push straight down on each valve until it snaps into the cell.</li> <li>Make sure all tubing remains unobstructed.</li> </ol> |
| 08TUB6BLK | 6mm Tubing         | 6'   |                                                                                                                                                                                                                                                                                                                                                                                                                                                                            |
| 09BDCAP   | Dust Cap           | 1    |                                                                                                                                                                                                                                                                                                                                                                                                                                                                            |
| 08CAP6    | End Cap            | 3    |                                                                                                                                                                                                                                                                                                                                                                                                                                                                            |
| 08T666N   | T Piece 6-6-6      | 2    |                                                                                                                                                                                                                                                                                                                                                                                                                                                                            |
| 09MBLU1   | 1/4"Male Connector | 1    |                                                                                                                                                                                                                                                                                                                                                                                                                                                                            |
| -         | -                  | -    | 336-714-0448                                                                                                                                                                                                                                                                                                                                                                                                                                                               |
| -         | -                  | -    | www.batterywatering.com                                                                                                                                                                                                                                                                                                                                                                                                                                                    |