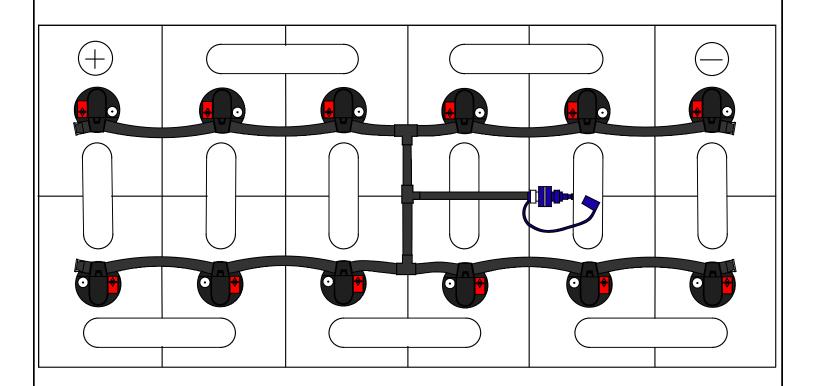

DRAWING NUMBER: B-12-15-LP-23

12 CELL 15 PLATE

(WITH OR WITHOUT COVER)

TRAY SIZE: 36" X 13"

REV. 3 10/08/2013

| PART #    | DESCRIPTION         | QTY. |
|-----------|---------------------|------|
| Various   | Low Profile Valve   | 12   |
| 08TUB6BLK | 6mm Tubing          | 11'  |
| 09BDCAP   | Dust Cap            | 1    |
| 08CAP6    | End Cap             | 4    |
| 08T666N   | T Piece 6-6-6       | 3    |
| 09MBLU1   | 1/4" Male Connector | 1    |
| -         | -                   | -    |
| -         | -                   | -    |

## **INSTALLATION INSTRUCTIONS**

Only water batteries after charging. Do not leave unattended.

- 1. Remove existing battery caps.
- 2. Ensure the electrolyte level is covering the plates in each cell. If not, add just enough water to cover the plates.
- 3. Following the diagram above, insert the valves into the vent holes.
- 4. Push straight down on each valve until it snaps into the cell.
- 5. Make sure all tubing remains unobstructed.