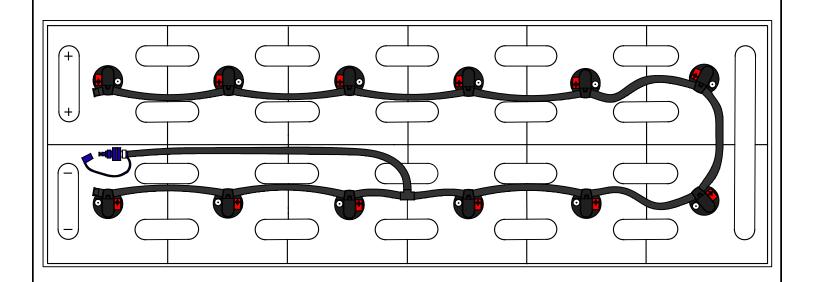

DRAWING NUMBER: B-12-17-LP-41

12 CELL 17 PLATE

(WITH OR WITHOUT COVER)

TRAY SIZE: 38.50" X 13.50"

REV. 4 10/08/2013

| PART #    | DESCRIPTION         | QTY. |
|-----------|---------------------|------|
| Various   | Low Profile Valve   | 12   |
| 08TUB6BLK | 6mm Tubing          | 7.5' |
| 09BDCAP   | Dust Cap            | 1    |
| 08CAP6    | End Cap             | 2    |
| 08T666N   | T Piece 6-6-6       | 1    |
| 09MBLU1   | 1/4" Male Connector | 1    |
| -         | -                   | -    |
| -         | -                   | -    |

## **INSTALLATION INSTRUCTIONS**

Only water batteries after charging. Do not leave unattended.

- 1. Remove existing battery caps.
- 2. Ensure the electrolyte level is covering the plates in each cell. If not, add just enough water to cover the plates.
- 3. Following the diagram above, insert the valves into the vent holes.
- 4. Push straight down on each valve until it snaps into the cell.
- 5. Make sure all tubing remains unobstructed.