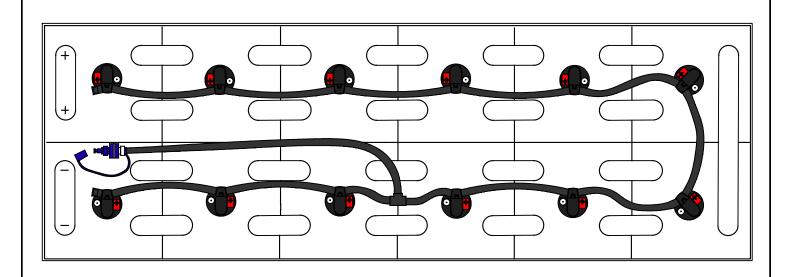

DRAWING NUMBER: B-12-19-LP-81

12 CELL 19 PLATE

(WITH OR WITHOUT COVER)

TRAY SIZE: 38.25" X 15.00"

REV. 3 10/08/2013

| PART #    | DESCRIPTION         | QTY. |
|-----------|---------------------|------|
| Various   | Low Profile Valve   | 12   |
| 08TUB6BLK | 6mm Tubing          | 7.5' |
| 09BDCAP   | Dust Cap            | 1    |
| 08CAP6    | End Cap             | 2    |
| 08T666N   | T Piece 6-6-6       | 1    |
| 09MBLU1   | 1/4" Male Connector | 1    |
| -         | -                   | -    |
| -         | -                   | -    |

## **INSTALLATION INSTRUCTIONS**

Only water batteries after charging. Do not leave unattended.

- 1. Remove existing battery caps.
- 2. Ensure the electrolyte level is covering the plates in each cell. If not, add just enough water to cover the plates.
- 3. Following the diagram above, insert the valves into the vent holes.
- 4. Push straight down on each valve until it snaps into the cell.
- 5. Make sure all tubing remains unobstructed.