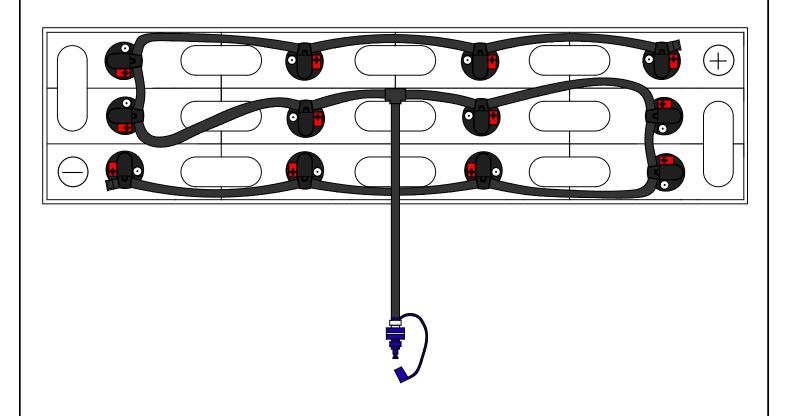

DRAWING NUMBER: B-12-5-EU-226

12 CELL 5 PLATE

(WITH OR WITHOUT COVER)

TRAY SIZE: 25.50" X 6.50"

PUSH IN EURO STYLE CELL

REV. 1 09/22/2015

| PART #    | DESCRIPTION         | QTY. |
|-----------|---------------------|------|
| Various   | Low Profile Valve   | 12   |
| 08TUB6BLK | 6mm Tubing          | 7'   |
| 09BDCAP   | Dust Cap            | 1    |
| 08CAP6    | End Cap             | 2    |
| 08T666N   | T Piece 6-6-6       | 1    |
| 09MBLU1   | 1/4" Male Connector | 1    |
| -         | -                   | -    |
| -         | -                   | -    |

## **INSTALLATION INSTRUCTIONS**

Only water batteries after charging. Do not leave unattended.

- 1. Remove existing battery caps.
- 2. Ensure the electrolyte level is covering the plates in each cell. If not, add just enough water to cover the plates.
- 3. Following the diagram above, insert the valves into the vent holes.
- 4. Push straight down on each valve until it snaps into the cell.
- 5. Make sure all tubing remains unobstructed.