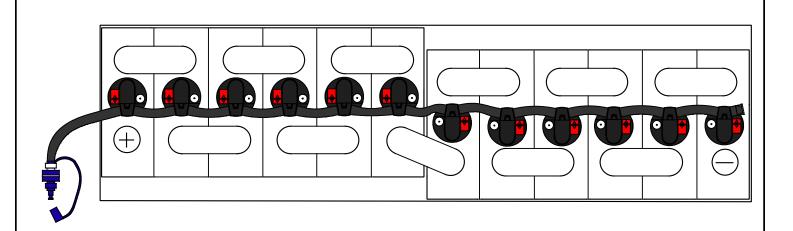

DRAWING NUMBER: B-12-5-LP-354

12 CELL 5 PLATE

(WITH OR WITHOUT COVER)

TRAY SIZE: 25.25" X 7.50"

REV. 0 10/03/2019

| PART #    | DESCRIPTION         | QTY. |
|-----------|---------------------|------|
| Various   | Low Profile Valve   | 12   |
| 08TUB6BLK | 6mm Tubing          | 4'   |
| 09BDCAP   | Dust Cap            | 1    |
| 08CAP6    | End Cap             | 1    |
| 09MBLU1   | 1/4" Male Connector | 1    |
| -         | -                   | -    |
| -         | -                   | -    |
| -         | -                   | -    |

## **INSTALLATION INSTRUCTIONS**

Only water batteries after charging. Do not leave unattended.

- 1. Remove existing battery caps.
- 2. Ensure the electrolyte level is covering the plates in each cell. If not, add just enough water to cover the plates.
- 3. Following the diagram above, insert the valves into the vent holes.
- 4. Push straight down on each valve until it snaps into the cell.
- 5. Make sure all tubing remains unobstructed.