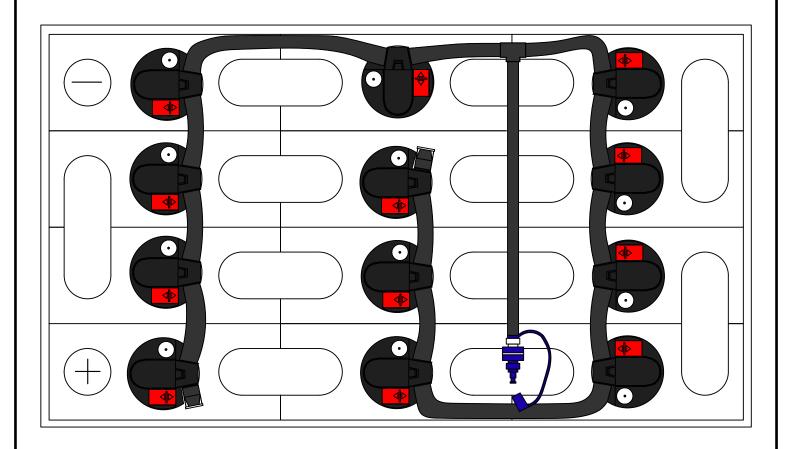

DRAWING NUMBER: B-12-7-EU-403

12 CELL 7 PLATE (WITH OR WITHOUT COVER)

TRAY SIZE: 24" X 11"

PUSH IN EURO STYLE CELL

REV. 0 07/07/23

| PART #    | DESCRIPTION         | QTY. |
|-----------|---------------------|------|
| Various   | Low Profile Valve   | 12   |
| 08TUB6BLK | 6mm Tubing          | 6'   |
| 09BDCAP   | Dust Cap            | 1    |
| 08CAP6    | End Cap             | 2    |
| 08T666N   | T Piece 6-6-6       | 1    |
| 09MBLU1   | 1/4" Male Connector | 1    |
| -         | -                   | -    |
| -         | -                   | -    |

## **INSTALLATION INSTRUCTIONS**

Only water batteries after charging. Do not leave unattended.

- 1. Remove existing battery caps.
- 2. Ensure the electrolyte level is covering the plates in each cell. If not, add just enough water to cover the plates.
- 3. Following the diagram above, insert the valves into the vent holes.
- 4. Push straight down on each valve until it snaps into the cell.
- 5. Make sure all tubing remains unobstructed.