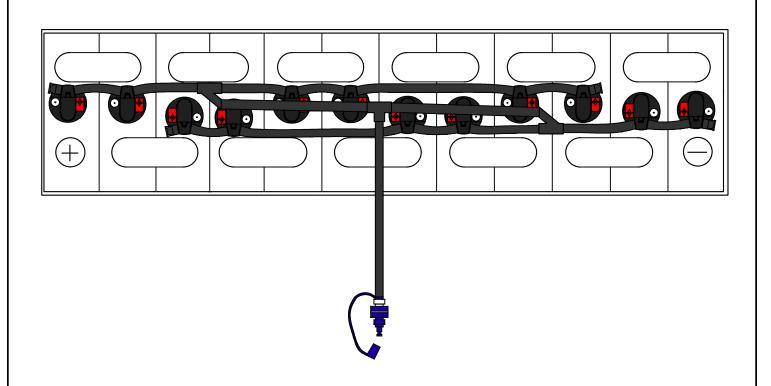

DRAWING NUMBER: B-12-7-LP-37

12 CELL 7 PLATE

(WITH OR WITHOUT COVER)

TRAY SIZE: 33.50" X 6.75"

REV. 4 10/08/2013

| PART #    | DESCRIPTION         | QTY. |
|-----------|---------------------|------|
| Various   | Low Profile Valve   | 12   |
| 08TUB6BLK | 6mm Tubing          | 7'   |
| 09BDCAP   | Dust Cap            | 1    |
| 08CAP6    | End Cap             | 4    |
| 08T666N   | T Piece 6-6-6       | 1    |
| 09MBLU1   | 1/4" Male Connector | 1    |
| 08Y666N   | Y Piece 6-6-6       | 2    |
| -         | -                   | -    |

## **INSTALLATION INSTRUCTIONS**

Only water batteries after charging. Do not leave unattended.

- 1. Remove existing battery caps.
- 2. Ensure the electrolyte level is covering the plates in each cell. If not, add just enough water to cover the plates.
- 3. Following the diagram above, insert the valves into the vent holes.
- 4. Push straight down on each valve until it snaps into the cell.
- 5. Make sure all tubing remains unobstructed.