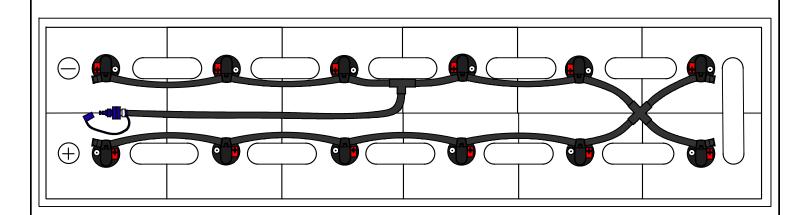

DRAWING NUMBER: B-12-9-LP-131

12 CELL 9 PLATE (WITH OR WITHOUT COVER)

TRAY SIZE: 38.0" X 7.50"

REV. 1 10/08/2013

| PART #    | DESCRIPTION         | QTY. |
|-----------|---------------------|------|
| Various   | Low Profile Valve   | 12   |
| 08TUB6BLK | Tubing              | 12'  |
| 09BDCAP   | Dust Cap            | 1    |
| 08CAP6    | End Cap             | 4    |
| 08T666N   | T Piece 6-6-6       | 1    |
| 09MBLU1   | 1/4" Male Connector | 1    |
| 08KR66N   | 6/6/6/6 Cross       | 1    |
| -         | -                   | -    |

## **INSTALLATION INSTRUCTIONS**

Only water batteries after charging. Do not leave unattended.

- 1. Remove existing battery caps.
- 2. Ensure the electrolyte level is covering the plates in each cell. If not, add just enough water to cover the plates.
- 3. Following the diagram above, insert the valves into the vent holes.
- 4. Push straight down on each valve until it snaps into the cell.
- 5. Make sure all tubing remains unobstructed.