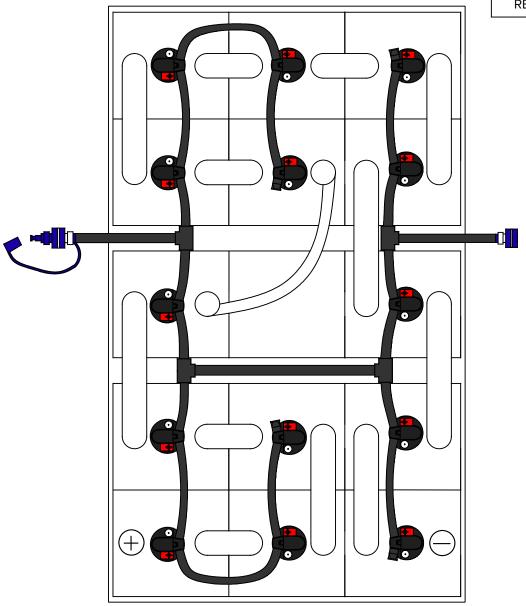

DRAWING NUMBER: B-14-15-LP-273

14 CELL | 15 PLATE | (WITH OR WITHOUT COVER)

TRAY SIZE: 31.75" X 20.31"

REV. 0 07/18/2016

| PART #    | DESCRIPTION           | QTY. |
|-----------|-----------------------|------|
| Various   | Low Profile Valve     | 14   |
| 08TUB6BLK | 6mm Tubing            | 9'   |
| 09BDCAP   | Dust Cap              | 1    |
| 08CAP6    | End Cap               | 4    |
| 08T666N   | T Piece 6-6-6         | 4    |
| 09MBLU1   | 1/4" Male Connector   | 1    |
| 09FBLU6   | 1/4" Female Connector | 1    |
| _         | _                     | _    |

## **INSTALLATION INSTRUCTIONS**

Only water batteries after charging. Do not leave unattended.

- 1. Remove existing battery caps.
- 2. Ensure the electrolyte level is covering the plates in each cell. If not, add just enough water to cover the plates.
- 3. Following the diagram above, insert the valves into the vent holes.
- 4. Push straight down on each valve until it snaps into the cell.
- 5. Make sure all tubing remains unobstructed.