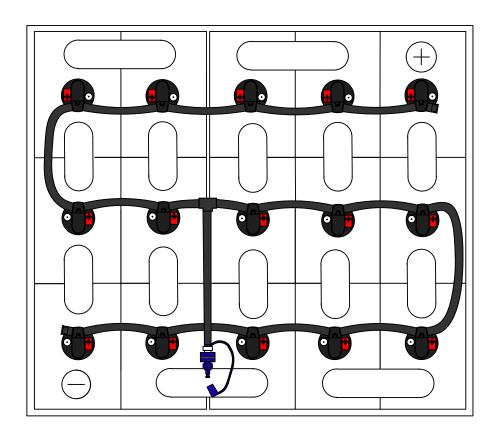

TRAY SIZE: 19.5" X 19.0"

REV. 0 7/11/24

| PART #    | DESCRIPTION         | QTY. |
|-----------|---------------------|------|
| Various   | Low Profile Valve   | 15   |
| 08TUB6BLK | 6mm Tubing          | 8'   |
| 09BDCAP   | Dust Cap            | 1    |
| 08CAP6    | End Cap             | 2    |
| 08T666N   | T Piece 6-6-6       | 1    |
| 09MBLU1   | 1/4" Male Connector | 1    |
| -         | -                   | -    |
| -         | -                   | -    |

## **INSTALLATION INSTRUCTIONS**

Only water batteries after charging. Do not leave unattended.

- 1. Remove existing battery caps.
- 2. Ensure the electrolyte level is covering the plates in each cell. If not, add just enough water to cover the plates.
- 3. Following the diagram above, insert the valves into the vent holes.
- 4. Push straight down on each valve until it snaps into the cell.
- 5. Make sure all tubing remains unobstructed.