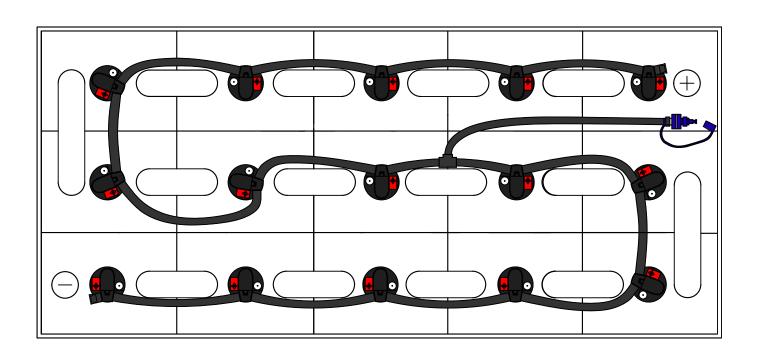

DRAWING NUMBER: B-15-13-LP-391

15 CELL 13 PLATE (WITH OR WITHOUT COVER)

TRAY SIZE: 32" X 15.75"

A/D CABLE POSITIONS

REV. 1 1/19/2023

| PART #    | DESCRIPTION         | QTY. |
|-----------|---------------------|------|
| Various   | Low Profile Valve   | 15   |
| 08TUB6BLK | 6mm Tubing          | 9.5' |
| 09BDCAP   | Dust Cap            | 1    |
| 08CAP6    | End Cap             | 2    |
| 08T666N   | T Piece 6-6-6       | 1    |
| 09MBLU1   | 1/4" Male Connector | 1    |
| -         | -                   | -    |
| -         | -                   | -    |

## **INSTALLATION INSTRUCTIONS**

Only water batteries after charging. Do not leave unattended.

- 1. Remove existing battery caps.
- 2. Ensure the electrolyte level is covering the plates in each cell. If not, add just enough water to cover the plates.
- 3. Following the diagram above, insert the valves into the vent holes.
- 4. Push straight down on each valve until it snaps into the cell.
- 5. Make sure all tubing remains unobstructed.