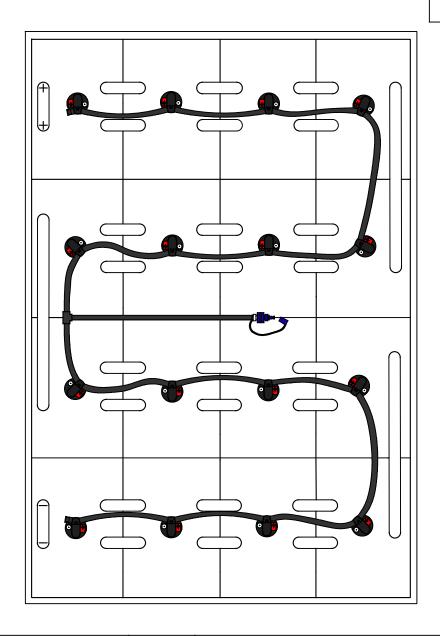

DRAWING NUMBER: B-16-25-LP-120

16 CELL 25 PLATE

(WITH OR WITHOUT COVER)

TRAY SIZE: 25.5" X 38.79"

REV. 2 10/09/2013

| PART #    | DESCRIPTION         | QTY. |
|-----------|---------------------|------|
| Various   | Low Profile Valve   | 16   |
| 08TUB6BLK | 6mm Tubing          | 11'  |
| 09BDCAP   | Dust Cap            | 1    |
| 08CAP6    | End Cap             | 2    |
| 08T666N   | T Piece 6-6-6       | 1    |
| 09MBLU1   | 1/4" Male Connector | 1    |
| -         | -                   | -    |
| -         | -                   | -    |

## **INSTALLATION INSTRUCTIONS**

Only water batteries after charging. Do not leave unattended.

- 1. Remove existing battery caps.
- 2. Ensure the electrolyte level is covering the plates in each cell. If not, add just enough water to cover the plates.
- 3. Following the diagram above, insert the valves into the vent holes.
- 4. Push straight down on each valve until it snaps into the cell.
- 5. Make sure all tubing remains unobstructed.