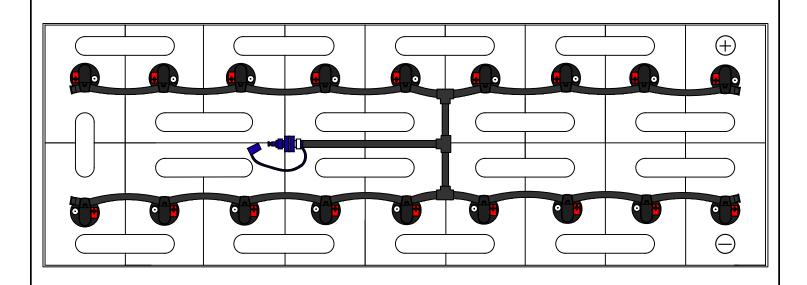

TRAY SIZE: 36.3" X 16.1"

PUSH IN EURO STYLE CELL

REV. 0 05/06/2020

| PART #    | DESCRIPTION         | QTY. |
|-----------|---------------------|------|
| Various   | Low Profile Valve   | 18   |
| 08TUB6BLK | 6mm Tubing          | 8'   |
| 09BDCAP   | Dust Cap            | 1    |
| 08CAP6    | End Cap             | 4    |
| 08T666N   | T Piece 6-6-6       | 3    |
| 09MBLU1   | 1/4" Male Connector | 1    |
| -         | -                   | -    |
| -         | -                   | -    |

## **INSTALLATION INSTRUCTIONS**

Only water batteries after charging. Do not leave unattended.

- 1. Remove existing battery caps.
- 2. Ensure the electrolyte level is covering the plates in each cell. If not, add just enough water to cover the plates.
- 3. Following the diagram above, insert the valves into the vent holes.
- 4. Push straight down on each valve until it snaps into the cell.
- 5. Make sure all tubing remains unobstructed.