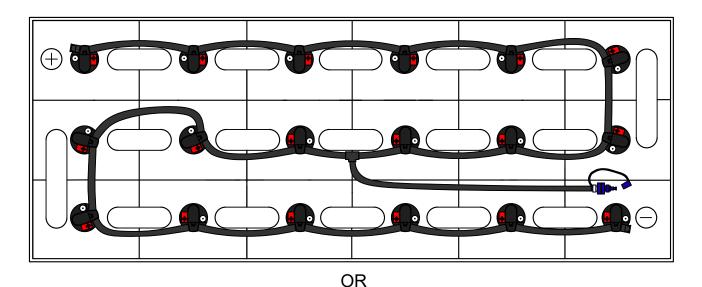

DRAWING NUMBER: B-18-11-LP-01

18 CELL 11 PLATE (WITH OR WITHOUT COVER)

TRAY SIZE: 37.75" X 13.25"

**B/C CABLE POSITIONS** 

REV. 6 10/09/2013

| PART #    | DESCRIPTION         | QTY.  |
|-----------|---------------------|-------|
| Various   | Low Profile Valve   | 18    |
| 08TUB6BLK | 6mm Tubing          | 10.5' |
| 09BDCAP   | Dust Cap            | 1     |
| 08CAP6    | End Cap             | 2     |
| 08T666N   | T Piece 6-6-6       | 1     |
| 09MBLU1   | 1/4" Male Connector | 1     |
| -         | -                   | -     |
| -         | -                   | -     |

## **INSTALLATION INSTRUCTIONS**

Only water batteries after charging. Do not leave unattended.

- 1. Remove existing battery caps.
- 2. Ensure the electrolyte level is covering the plates in each cell. If not, add just enough water to cover the plates.
- 3. Following the diagram above, insert the valves into the vent holes.
- 4. Push straight down on each valve until it snaps into the cell.
- 5. Make sure all tubing remains unobstructed.