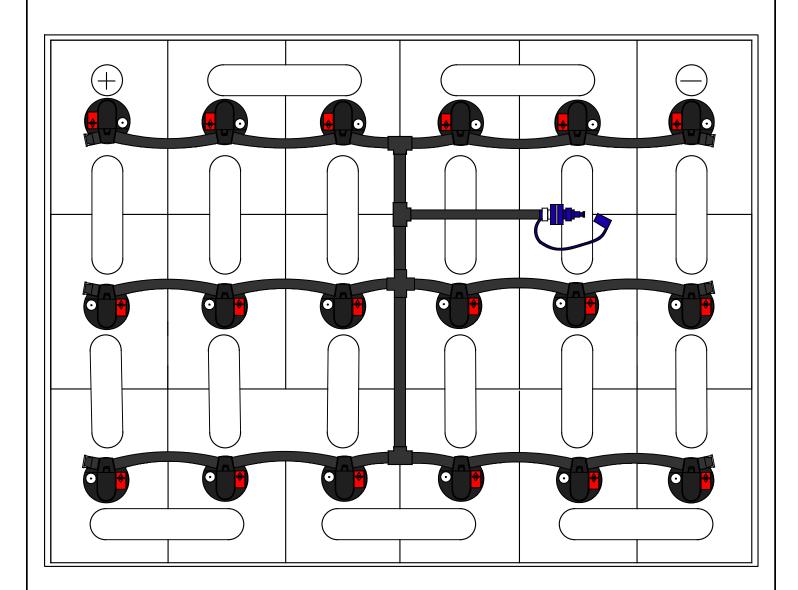

DRAWING NUMBER: B-18-11-LP-164

18 CELL 11 PLATE

(WITH OR WITHOUT COVER)

TRAY SIZE: 26.0" X 19.25"

REV. 1 10/09/2013

| PART #    | DESCRIPTION         | QTY. |
|-----------|---------------------|------|
| Various   | Low Profile Valve   | 18   |
| 08TUB6BLK | 6mm Tubing          | 10'  |
| 09BDCAP   | Dust Cap            | 1    |
| 08CAP6    | End Cap             | 6    |
| 08T666N   | T Piece 6-6-6       | 3    |
| 09MBLU1   | 1/4" Male Connector | 1    |
| 08KR66N   | 6-6-6-6 Cross       | 1    |
| -         | -                   | -    |

## **INSTALLATION INSTRUCTIONS**

Only water batteries after charging. Do not leave unattended.

- 1. Remove existing battery caps.
- 2. Ensure the electrolyte level is covering the plates in each cell. If not, add just enough water to cover the plates.
- 3. Following the diagram above, insert the valves into the vent holes.
- 4. Push straight down on each valve until it snaps into the cell.
- 5. Make sure all tubing remains unobstructed.