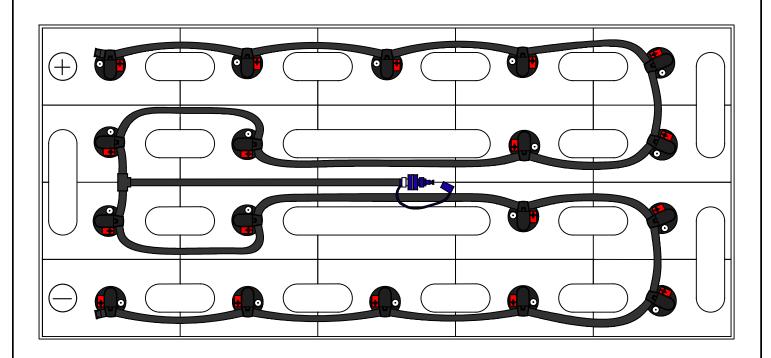

DRAWING NUMBER: B-18-11-LP-219

18 CELL 11 PLATE

(WITH OR WITHOUT COVER)

TRAY SIZE: 31.75" X 17.50"

REV. 0 03/06/2014

| PART #    | DESCRIPTION         | QTY. |
|-----------|---------------------|------|
| Various   | Low Profile Valve   | 18   |
| 08TUB6BLK | 6mm Tubing          | 13'  |
| 09BDCAP   | Dust Cap            | 1    |
| 08CAP6    | End Cap             | 2    |
| 08T666N   | T Piece 6-6-6       | 1    |
| 09MBLU1   | 1/4" Male Connector | 1    |
| -         | -                   | -    |
| -         | -                   | -    |

## **INSTALLATION INSTRUCTIONS**

Only water batteries after charging. Do not leave unattended.

- 1. Remove existing battery caps.
- 2. Ensure the electrolyte level is covering the plates in each cell. If not, add just enough water to cover the plates.
- 3. Following the diagram above, insert the valves into the vent holes.
- 4. Push straight down on each valve until it snaps into the cell.
- 5. Make sure all tubing remains unobstructed.