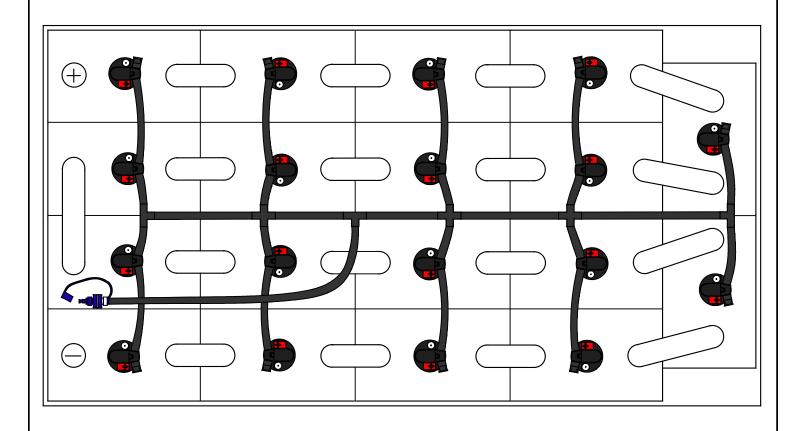

DRAWING NUMBER: B-18-13-EU-368

18 CELL 13 PLATE (WITH OR WITHOUT COVER)

TRAY SIZE: 38.00" X 20.50"

PUSH IN EURO STYLE CELL

REV. 0 06/04/2020

| PART #    | DESCRIPTION         | QTY. |
|-----------|---------------------|------|
| Various   | Low Profile Valve   | 18   |
| 08TUB6BLK | 6mm Tubing          | 11'  |
| 09BDCAP   | Dust Cap            | 1    |
| 08CAP6    | End Cap             | 10   |
| 08T666N   | T Piece 6-6-6       | 3    |
| 09MBLU1   | 1/4" Male Connector | 1    |
| 08KR66N   | 6-6-6-6 Cross       | 3    |
| -         | -                   | -    |

## **INSTALLATION INSTRUCTIONS**

Only water batteries after charging. Do not leave unattended.

- 1. Remove existing battery caps.
- 2. Ensure the electrolyte level is covering the plates in each cell. If not, add just enough water to cover the plates.
- 3. Following the diagram above, insert the valves into the vent holes.
- 4. Push straight down on each valve until it snaps into the cell.
- 5. Make sure all tubing remains unobstructed.