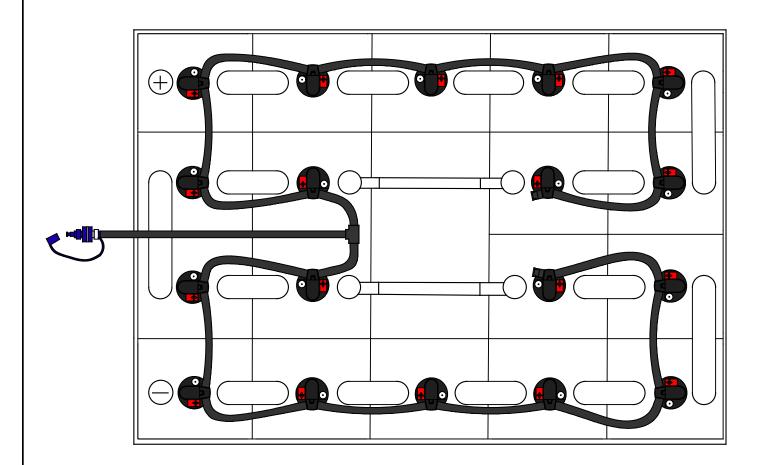

DRAWING NUMBER: B-18-15-LP-21

18 CELL 15 PLATE

(WITH OR WITHOUT COVER)

TRAY SIZE: 32" X 23.75"

REV. 4 06/12/2014

| PART #    | DESCRIPTION         | QTY.  |
|-----------|---------------------|-------|
| Various   | Low Profile Valve   | 18    |
| 08TUB6BLK | 6mm Tubing          | 10.5' |
| 09BDCAP   | Dust Cap            | 1     |
| 08CAP6    | End Cap             | 2     |
| 08T666N   | T Piece 6-6-6       | 1     |
| 09MBLU1   | 1/4" Male Connector | 1     |
| -         | -                   | -     |
| -         | -                   | -     |

## **INSTALLATION INSTRUCTIONS**

Only water batteries after charging. Do not leave unattended.

- 1. Remove existing battery caps.
- 2. Ensure the electrolyte level is covering the plates in each cell. If not, add just enough water to cover the plates.
- 3. Following the diagram above, insert the valves into the vent holes.
- 4. Push straight down on each valve until it snaps into the cell.
- 5. Make sure all tubing remains unobstructed.