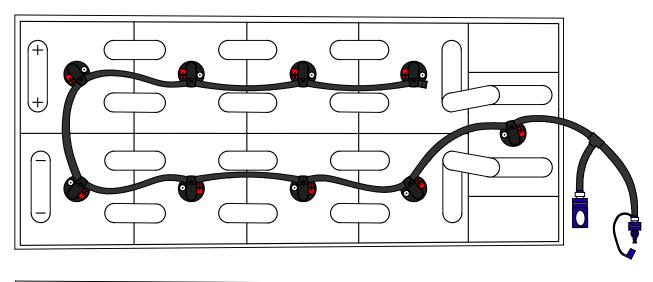

DRAWING NUMBER: B-18-15-LP-56

18 CELL | 15 PLATE

TE I O

(WITH OR WITHOUT COVER)

TRAY SIZE: 40.75" X 12.0" X 2

REV. 2 10/14/2013

| PART #    | DESCRIPTION           | QTY. |
|-----------|-----------------------|------|
| Various   | Low Profile Valve     | 18   |
| 08TUB6BLK | 6mm Tubing            | 15'  |
| 09BDCAP   | Dust Cap              | 2    |
| 08CAP6    | End Cap               | 2    |
| 08T666N   | T Piece 6-6-6         | 1    |
| 09MBLU1   | 1/4" Male Connector   | 2    |
| 09FBLU6   | 1/4" Female Connector | 1    |
| -         | -                     | -    |

## **INSTALLATION INSTRUCTIONS**

Only water batteries after charging. Do not leave unattended.

- 1. Remove existing battery caps.
- 2. Ensure the electrolyte level is covering the plates in each cell. If not, add just enough water to cover the plates.
- 3. Following the diagram above, insert the valves into the vent holes.
- 4. Push straight down on each valve until it snaps into the cell.
- 5. Make sure all tubing remains unobstructed.