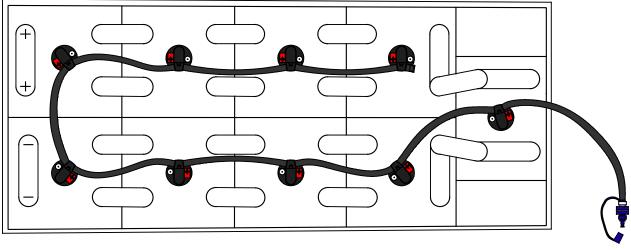

DRAWING NUMBER: B-18-15-LP-56

18 CELL | 15 PLATE

TE I O

(WITH OR WITHOUT COVER)

TRAY SIZE: 40.75" X 12.0" X 2

REV. 2 10/14/2013

| PART #    | DESCRIPTION           | QTY. |
|-----------|-----------------------|------|
| Various   | Low Profile Valve     | 18   |
| 08TUB6BLK | 6mm Tubing            | 15'  |
| 09BDCAP   | Dust Cap              | 2    |
| 08CAP6    | End Cap               | 2    |
| 08T666N   | T Piece 6-6-6         | 1    |
| 09MBLU1   | 1/4" Male Connector   | 2    |
| 09FBLU6   | 1/4" Female Connector | 1    |
| -         | -                     | -    |

## **INSTALLATION INSTRUCTIONS**

Only water batteries after charging. Do not leave unattended.

- 1. Remove existing battery caps.
- 2. Ensure the electrolyte level is covering the plates in each cell. If not, add just enough water to cover the plates.
- 3. Following the diagram above, insert the valves into the vent holes.
- 4. Push straight down on each valve until it snaps into the cell.
- 5. Make sure all tubing remains unobstructed.