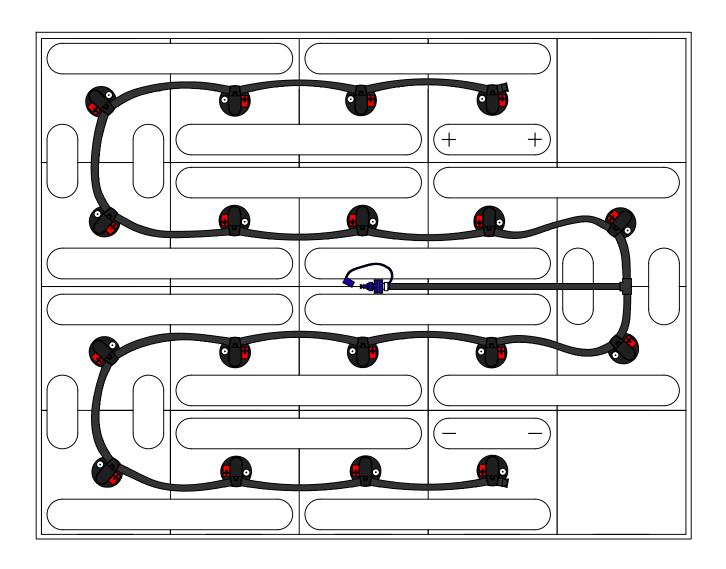

DRAWING NUMBER: B-18-17-LP-158

18 CELL 17 PLATE (WITH OR WITHOUT COVER)

TRAY SIZE: 33.0" X 25.50"

REV. 1 10/14/2013

| PART #    | DESCRIPTION         | QTY. |
|-----------|---------------------|------|
| Various   | Low Profile Valve   | 18   |
| 08TUB6BLK | 6mm Tubing          | 11'  |
| 09BDCAP   | Dust Cap            | 1    |
| 08CAP6    | End Cap             | 2    |
| 08T666N   | T Piece 6-6-6       | 1    |
| 09MBLU1   | 1/4" Male Connector | 1    |
| -         | -                   | -    |
| -         | -                   | -    |

## **INSTALLATION INSTRUCTIONS**

Only water batteries after charging. Do not leave unattended.

- 1. Remove existing battery caps.
- 2. Ensure the electrolyte level is covering the plates in each cell. If not, add just enough water to cover the plates.
- 3. Following the diagram above, insert the valves into the vent holes.
- 4. Push straight down on each valve until it snaps into the cell.
- 5. Make sure all tubing remains unobstructed.