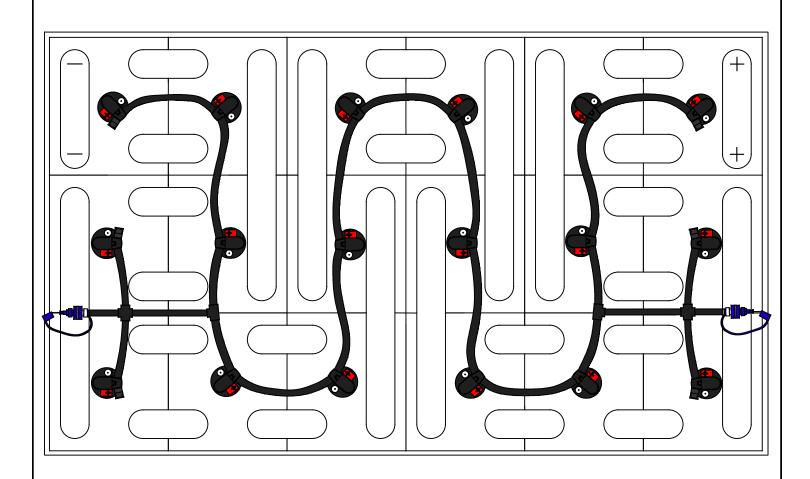

DRAWING NUMBER: B-18-17-LP-378

18 CELL 17 PLATE (WITH OR WITHOUT COVER)

TRAY SIZE: 38.50" X 20.20"

A/B SWING

REV. 2 07/29/2021

| PART #    | DESCRIPTION         | QTY. |
|-----------|---------------------|------|
| Various   | Low Profile Valve   | 18   |
| 08TUB6BLK | 6mm Tubing          | 10'  |
| 09BDCAP   | Dust Cap            | 2    |
| 08CAP6    | End Cap             | 6    |
| 08T666N   | T Piece 6-6-6       | 2    |
| 09MBLU1   | 1/4" Male Connector | 2    |
| 08KR66N   | 6-6-6-6 Cross       | 2    |
| -         | -                   | -    |

## **INSTALLATION INSTRUCTIONS**

Only water batteries after charging. Do not leave unattended.

- 1. Remove existing battery caps.
- 2. Ensure the electrolyte level is covering the plates in each cell. If not, add just enough water to cover the plates.
- 3. Following the diagram above, insert the valves into the vent holes.
- 4. Push straight down on each valve until it snaps into the cell.
- 5. Make sure all tubing remains unobstructed.