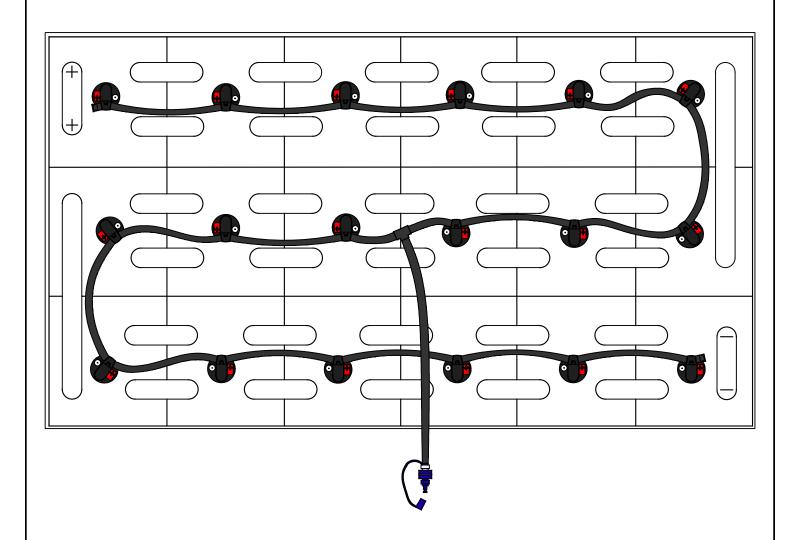

DRAWING NUMBER: B-18-19-LP-08

18 CELL 19 PLATE (WITH OR WITHOUT COVER)

TRAY SIZE: 38.25" X 22.25"

B/C CABLE POSITIONS

REV. 5 10/14/2013

| PART #    | DESCRIPTION         | QTY. |
|-----------|---------------------|------|
| Various   | Low Profile Valve   | 18   |
| 08TUB6BLK | 6mm Tubing          | 11'  |
| 09BDCAP   | Dust Cap            | 1    |
| 08CAP6    | End Cap             | 2    |
| 08T666N   | T Piece 6-6-6       | 1    |
| 09MBLU1   | 1/4" Male Connector | 1    |
| -         | -                   | -    |
| -         | -                   | -    |

## **INSTALLATION INSTRUCTIONS**

Only water batteries after charging. Do not leave unattended.

- 1. Remove existing battery caps.
- 2. Ensure the electrolyte level is covering the plates in each cell. If not, add just enough water to cover the plates.
- 3. Following the diagram above, insert the valves into the vent holes.
- 4. Push straight down on each valve until it snaps into the cell.