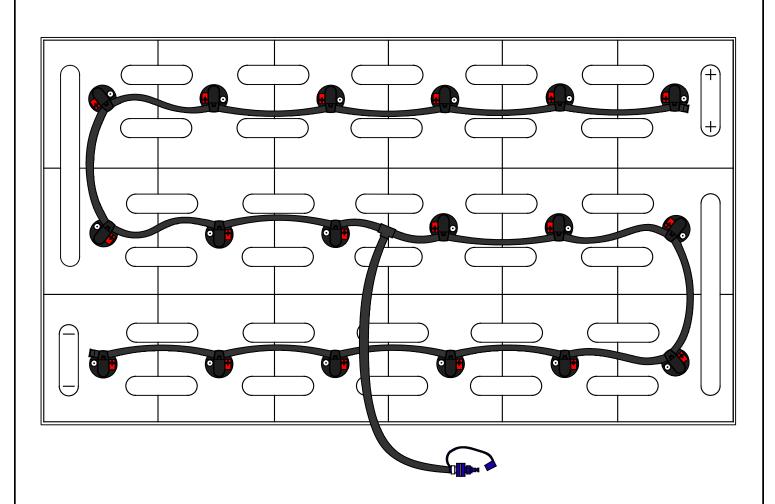

DRAWING NUMBER: B-18-19-LP-187

18 CELL 19 PLATE (WITH OR WITHOUT COVER)

TRAY SIZE: 38.25" X 22.25"

A/D CABLE POSITIONS

REV. 1 10/14/2013

| PART #    | DESCRIPTION         | QTY. |
|-----------|---------------------|------|
| Various   | Low Profile Valve   | 18   |
| 08TUB6BLK | 6mm Tubing          | 11'  |
| 09BDCAP   | Dust Cap            | 1    |
| 08CAP6    | End Cap             | 2    |
| 08T666N   | T Piece 6-6-6       | 1    |
| 09MBLU1   | 1/4" Male Connector | 1    |
| -         | -                   | -    |
| -         | -                   | -    |

## **INSTALLATION INSTRUCTIONS**

Only water batteries after charging. Do not leave unattended.

- 1. Remove existing battery caps.
- 2. Ensure the electrolyte level is covering the plates in each cell. If not, add just enough water to cover the plates.
- 3. Following the diagram above, insert the valves into the vent holes.
- 4. Push straight down on each valve until it snaps into the cell.
- 5. Make sure all tubing remains unobstructed.