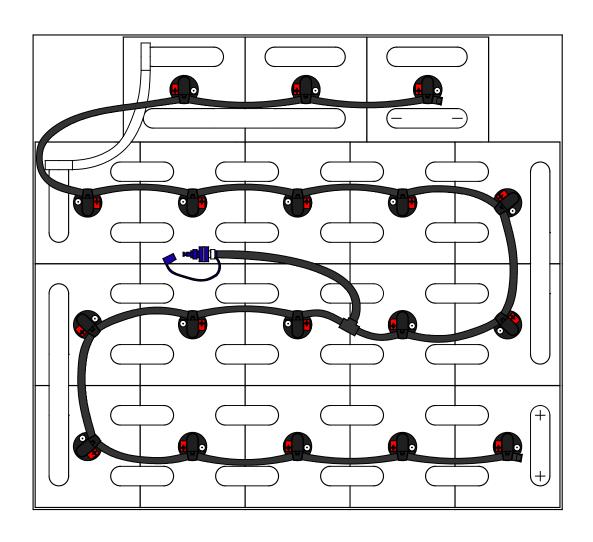

DRAWING NUMBER: B-18-19-LP-376

18 CELL 19 PLATE

(WITH OR WITHOUT COVER)

TRAY SIZE: 32.56" X 28.94"

REV. 0 03/16/2021

| PART #    | DESCRIPTION         | QTY. |
|-----------|---------------------|------|
| Various   | Low Profile Valve   | 18   |
| 08TUB6BLK | 6mm Tubing          | 12'  |
| 09BDCAP   | Dust Cap            | 1    |
| 08CAP6    | End Cap             | 2    |
| 08T666N   | T Piece 6-6-6       | 1    |
| 09MBLU1   | 1/4" Male Connector | 1    |
| -         | -                   | -    |
| -         | -                   | -    |

## **INSTALLATION INSTRUCTIONS**

Only water batteries after charging. Do not leave unattended.

- 1. Remove existing battery caps.
- 2. Ensure the electrolyte level is covering the plates in each cell. If not, add just enough water to cover the plates.
- 3. Following the diagram above, insert the valves into the vent holes.
- 4. Push straight down on each valve until it snaps into the cell.
- 5. Make sure all tubing remains unobstructed.