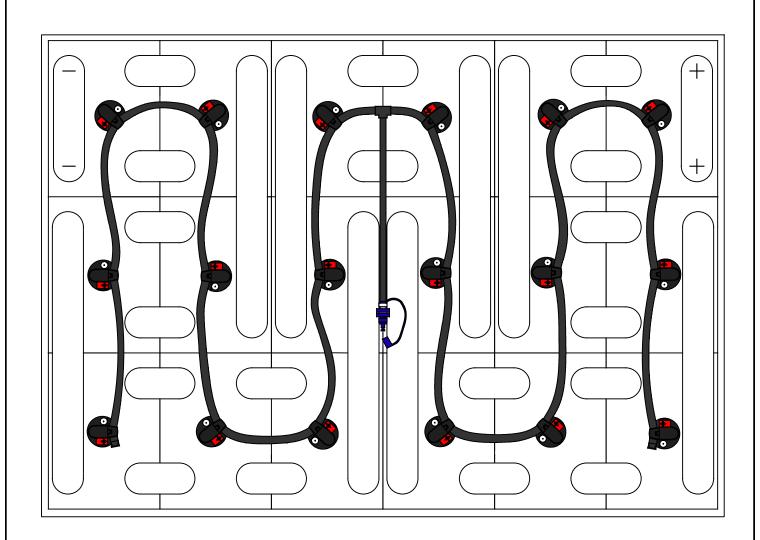

DRAWING NUMBER: B-18-21-LP-111

18 CELL 21 PLATE (WITH OR WITHOUT COVER)

TRAY SIZE: 38.00" X 24.50"

A/B SWING

REV. 3 10/14/2013

| PART #    | DESCRIPTION         | QTY. |
|-----------|---------------------|------|
| Various   | Low Profile Valve   | 18   |
| 08TUB6BLK | 6mm Tubing          | 12'  |
| 09BDCAP   | Dust Cap            | 1    |
| 08CAP6    | End Cap             | 2    |
| 08T666N   | T Piece 6-6-6       | 1    |
| 09MBLU1   | 1/4" Male Connector | 1    |
| -         | -                   | -    |
| -         | -                   | -    |

## **INSTALLATION INSTRUCTIONS**

Only water batteries after charging. Do not leave unattended.

- 1. Remove existing battery caps.
- 2. Ensure the electrolyte level is covering the plates in each cell. If not, add just enough water to cover the plates.
- 3. Following the diagram above, insert the valves into the vent holes.
- 4. Push straight down on each valve until it snaps into the cell.
- 5. Make sure all tubing remains unobstructed.