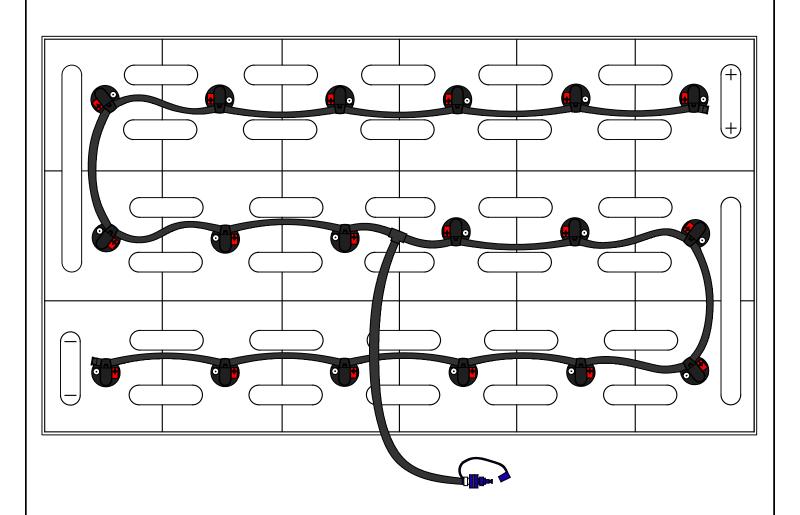

DRAWING NUMBER: B-18-21-LP-156

18 CELL 21 PLATE (WITH OR WITHOUT COVER)

TRAY SIZE: 38.25" X 24.65"

A/D CABLE POSITIONS

REV. 1 10/14/2013

| PART #    | DESCRIPTION         | QTY. |
|-----------|---------------------|------|
| Various   | Low Profile Valve   | 18   |
| 08TUB6BLK | 6mm Tubing          | 11'  |
| 09BDCAP   | Dust Cap            | 1    |
| 08CAP6    | End Cap             | 2    |
| 08T666N   | T Piece 6-6-6       | 1    |
| 09MBLU1   | 1/4" Male Connector | 1    |
| -         | -                   | -    |
| -         | -                   | -    |

## **INSTALLATION INSTRUCTIONS**

Only water batteries after charging. Do not leave unattended.

- 1. Remove existing battery caps.
- 2. Ensure the electrolyte level is covering the plates in each cell. If not, add just enough water to cover the plates.
- 3. Following the diagram above, insert the valves into the vent holes.
- 4. Push straight down on each valve until it snaps into the cell.
- 5. Make sure all tubing remains unobstructed.