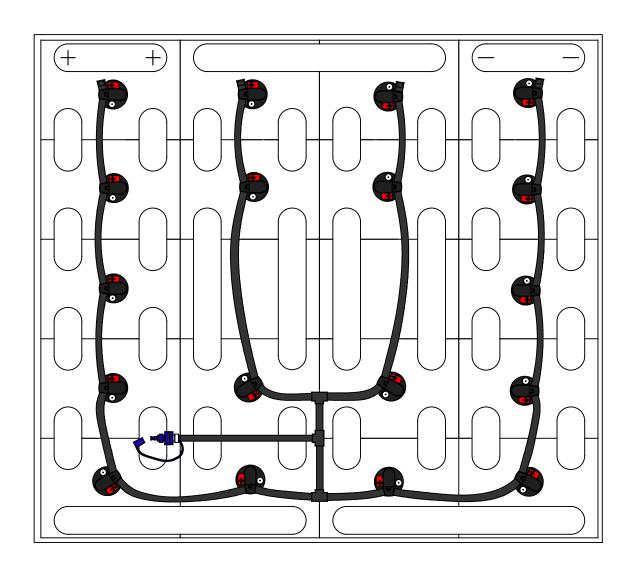

DRAWING NUMBER: B-18-23-LP-284

18 CELL 23 PLATE

(WITH OR WITHOUT COVER)

TRAY SIZE: 35.63" X 31.94"

REV. 0 08/22/2016

| PART #    | DESCRIPTION         | QTY. |
|-----------|---------------------|------|
| Various   | Low Profile Valve   | 18   |
| 08TUB6BLK | 6mm Tubing          | 13'  |
| 09BDCAP   | Dust Cap            | 1    |
| 08CAP6    | End Cap             | 4    |
| 08T666N   | T Piece 6-6-6       | 3    |
| 09MBLU1   | 1/4" Male Connector | 1    |
| -         | -                   | -    |
| -         | -                   | -    |

## **INSTALLATION INSTRUCTIONS**

Only water batteries after charging. Do not leave unattended.

- 1. Remove existing battery caps.
- 2. Ensure the electrolyte level is covering the plates in each cell. If not, add just enough water to cover the plates.
- 3. Following the diagram above, insert the valves into the vent holes.
- 4. Push straight down on each valve until it snaps into the cell.
- 5. Make sure all tubing remains unobstructed.