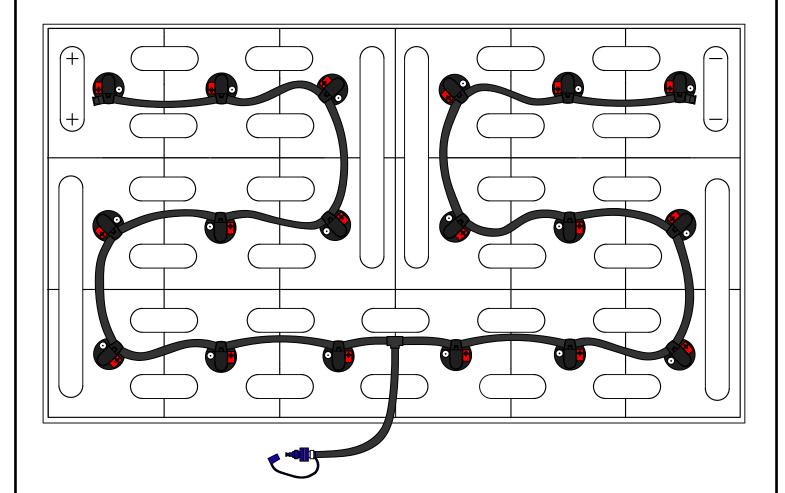

DRAWING NUMBER: B-18-25-LP-406

18 CELL 25 PLATE

(WITH OR WITHOUT COVER)

TRAY SIZE: 38.27" X 29.15"

REV. 0 1/16/2024

**BATTERY WATERING TECHNOLOGIES** 

THE LEADER IN BATTERY WATERING TECHNOLOGY"

| PART #    | DESCRIPTION         | QTY. | INSTALLATION INSTRUCTIONS<br>Only water batteries after charging. Do not leave unattended.                                                                                                                                                                                                                                                                                                                         |
|-----------|---------------------|------|--------------------------------------------------------------------------------------------------------------------------------------------------------------------------------------------------------------------------------------------------------------------------------------------------------------------------------------------------------------------------------------------------------------------|
| Various   | Low Profile Valve   | 18   |                                                                                                                                                                                                                                                                                                                                                                                                                    |
| 08TUB6BLK | 6mm Tubing          | 13'  | <ol> <li>Remove existing battery caps.</li> <li>Ensure the electrolyte level is covering the plates in each cell.<br/>If not, add just enough water to cover the plates.</li> <li>Following the diagram above, insert the valves into the vent holes.</li> <li>Push straight down on each valve until it snaps into the cell.</li> <li>Make sure all tubing remains unobstructed.</li> <li>336-714-0448</li> </ol> |
| 09BDCAP   | Dust Cap            | 1    |                                                                                                                                                                                                                                                                                                                                                                                                                    |
| 08CAP6    | End Cap             | 2    |                                                                                                                                                                                                                                                                                                                                                                                                                    |
| 08T666N   | T Piece 6-6-6       | 1    |                                                                                                                                                                                                                                                                                                                                                                                                                    |
| 09MBLU1   | 1/4" Male Connector | 1    |                                                                                                                                                                                                                                                                                                                                                                                                                    |
| -         | -                   | -    |                                                                                                                                                                                                                                                                                                                                                                                                                    |
| -         | -                   | -    | www.batterywatering.com                                                                                                                                                                                                                                                                                                                                                                                            |