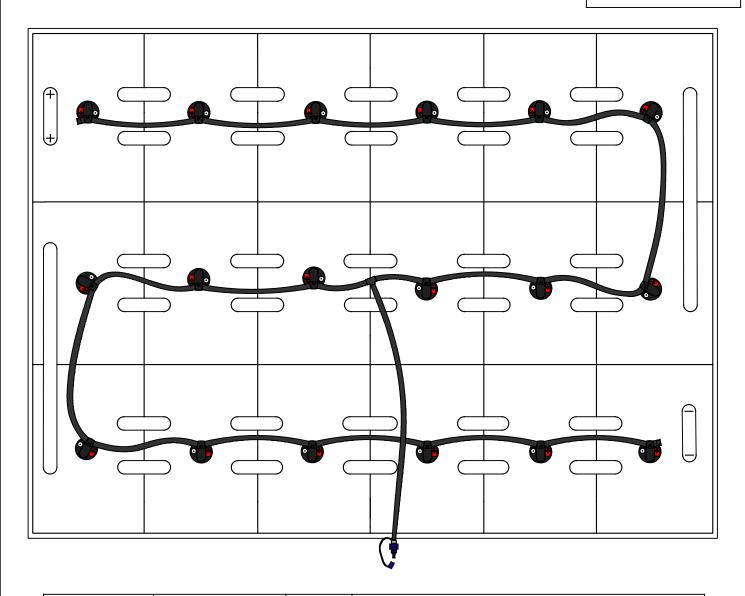

DRAWING NUMBER: B-18-27-LP-13

18 CELL 27 PLATE

= | w

(WITH OR WITHOUT COVER)

TRAY SIZE: 38.25" X 31.75"

**B/C CABLE POSITIONS** 

REV. 3 10/14/2013

| PART #    | DESCRIPTION         | QTY. |
|-----------|---------------------|------|
| Various   | Low Profile Valve   | 18   |
| 08TUB6BLK | 6mm Tubing          | 14'  |
| 09BDCAP   | Dust Cap            | 1    |
| 08CAP6    | End Cap             | 2    |
| 08T666N   | T Piece 6-6-6       | 1    |
| 09MBLU1   | 1/4" Male Connector | 1    |
| -         | -                   | -    |
| -         | -                   | -    |

## **INSTALLATION INSTRUCTIONS**

Only water batteries after charging. Do not leave unattended.

- 1. Remove existing battery caps.
- 2. Ensure the electrolyte level is covering the plates in each cell. If not, add just enough water to cover the plates.
- 3. Following the diagram above, insert the valves into the vent holes.
- 4. Push straight down on each valve until it snaps into the cell.

5. Make sure all tubing remains unobstructed.

336-714-0448 www.batterywatering.com