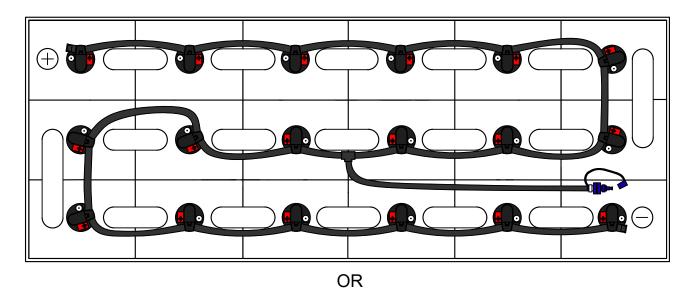

DRAWING NUMBER: B-18-9-LP-102

18 CELL 9 PLATE (WITH OR WITHOUT COVER)

TRAY SIZE: 37.63" X 11.00"

**B/C CABLE POSITIONS** 

REV. 3 10/09/2013

| PART #    | DESCRIPTION         | QTY.  |
|-----------|---------------------|-------|
| Various   | Low Profile Valve   | 18    |
| 08TUB6BLK | 6mm Tubing          | 10.5' |
| 09BDCAP   | Dust Cap            | 1     |
| 08CAP6    | End Cap             | 2     |
| 08T666N   | T Piece 6-6-6       | 1     |
| 09MBLU1   | 1/4" Male Connector | 1     |
| -         | -                   | -     |
| -         | -                   | -     |

## INSTALLATION INSTRUCTIONS

Only water batteries after charging. Do not leave unattended.

- 1. Remove existing battery caps.
- 2. Ensure the electrolyte level is covering the plates in each cell. If not, add just enough water to cover the plates.
- 3. Following the diagram above, insert the valves into the vent holes.
- 4. Push straight down on each valve until it snaps into the cell.
- 5. Make sure all tubing remains unobstructed.