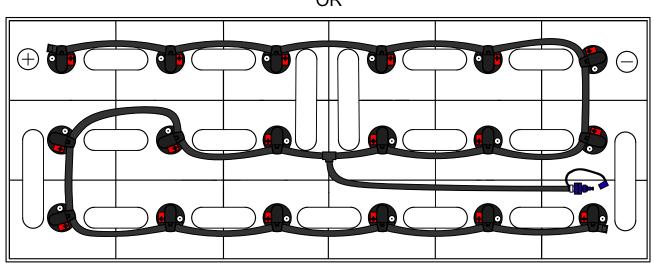

DRAWING NUMBER: B-18-9-LP-102

18 CELL 9 PLATE (WITH OR WITHOUT COVER)

TRAY SIZE: 37.63" X 11.00"

**B/C CABLE POSITIONS** 

REV. 3 10/09/2013

| PART #    | DESCRIPTION         | QTY.  |
|-----------|---------------------|-------|
| Various   | Low Profile Valve   | 18    |
| 08TUB6BLK | 6mm Tubing          | 10.5' |
| 09BDCAP   | Dust Cap            | 1     |
| 08CAP6    | End Cap             | 2     |
| 08T666N   | T Piece 6-6-6       | 1     |
| 09MBLU1   | 1/4" Male Connector | 1     |
| -         | -                   | -     |
| -         | -                   | -     |

## INSTALLATION INSTRUCTIONS

Only water batteries after charging. Do not leave unattended.

- 1. Remove existing battery caps.
- 2. Ensure the electrolyte level is covering the plates in each cell. If not, add just enough water to cover the plates.
- 3. Following the diagram above, insert the valves into the vent holes.
- 4. Push straight down on each valve until it snaps into the cell.
- 5. Make sure all tubing remains unobstructed.