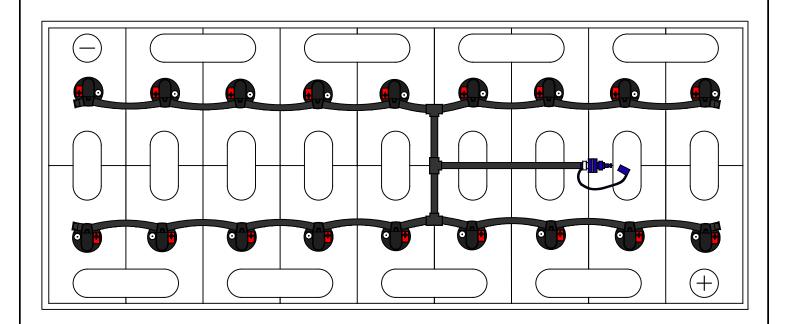

DRAWING NUMBER: B-18-9-LP-208

18 CELL 9 PLATE (WITH OR WITHOUT COVER)

TRAY SIZE: 32.0" X 13.00"

REV. 0 11/08/2013

| PART #    | DESCRIPTION         | QTY. |
|-----------|---------------------|------|
| Various   | Low Profile Valve   | 18   |
| 08TUB6BLK | 6mm Tubing          | 7'   |
| 09BDCAP   | Dust Cap            | 1    |
| 08CAP6    | End Cap             | 4    |
| 08T666N   | T Piece 6-6-6       | 3    |
| 09MBLU1   | 1/4" Male Connector | 1    |
| -         | -                   | -    |
| -         | -                   | -    |

## **INSTALLATION INSTRUCTIONS**

Only water batteries after charging. Do not leave unattended.

- 1. Remove existing battery caps.
- 2. Ensure the electrolyte level is covering the plates in each cell. If not, add just enough water to cover the plates.
- 3. Following the diagram above, insert the valves into the vent holes.
- 4. Push straight down on each valve until it snaps into the cell.
- 5. Make sure all tubing remains unobstructed.