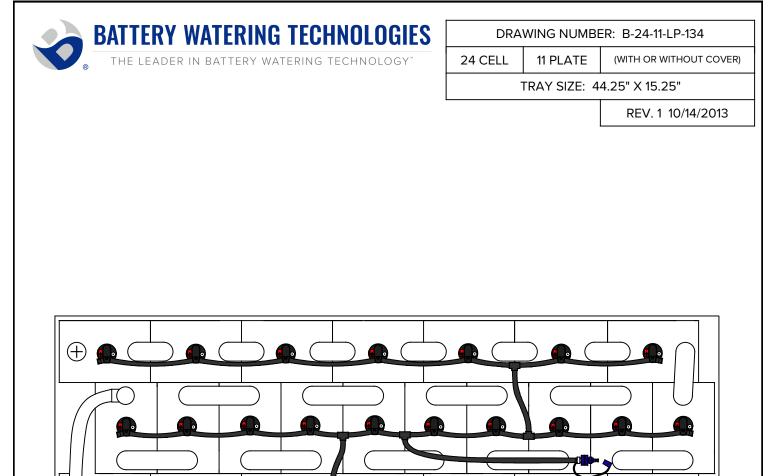

| RT #  | DESCRIPTION                         | QTY.                                                                                            |                                                                                    |
|-------|-------------------------------------|-------------------------------------------------------------------------------------------------|------------------------------------------------------------------------------------|
| ous   | Low Profile Valve                   | 24                                                                                              |                                                                                    |
| B6BLK | 6mm Tubing                          | 12'                                                                                             | 1. F<br>2. E<br>11<br>3. F                                                         |
| CAP   | Dust Cap                            | 1                                                                                               |                                                                                    |
| AP6   | End Cap                             | 6                                                                                               |                                                                                    |
| 66N   | T Piece 6-6-6                       | 5                                                                                               | 4. F<br>5. N                                                                       |
| BLU1  | 1/4" Male Connector                 | 1                                                                                               | - 5. r                                                                             |
| •     | -                                   | -                                                                                               |                                                                                    |
| -     | -                                   | -                                                                                               |                                                                                    |
|       | ous<br>36BLK<br>DCAP<br>AP6<br>566N | ous Low Profile Valve<br>36BLK 6mm Tubing<br>OCAP Dust Cap<br>AP6 End Cap<br>366N T Piece 6-6-6 | ousLow Profile Valve2436BLK6mm Tubing12'0CAPDust Cap1AP6End Cap6566NT Piece 6-6-65 |

3. Following the diagram above, insert the valves into the vent holes.

- 4. Push straight down on each valve until it snaps into the cell.
- 5. Make sure all tubing remains unobstructed.