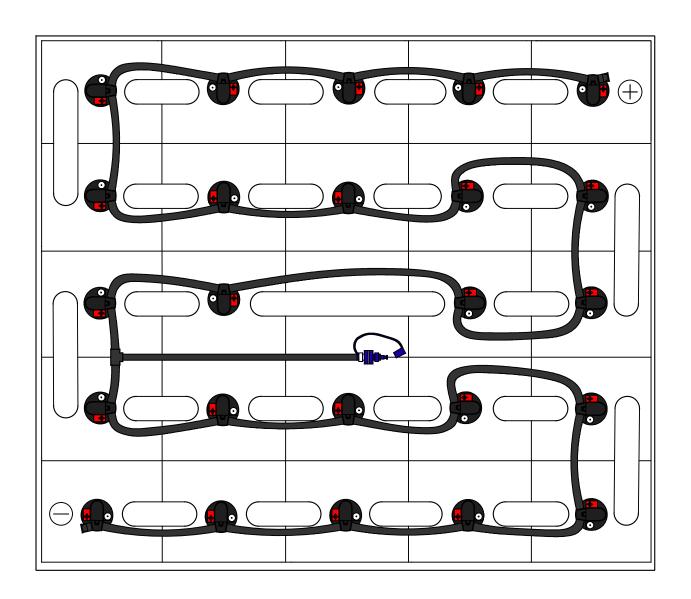

DRAWING NUMBER: B-24-11-LP-204

24 CELL 11 PLATE

(WITH OR WITHOUT COVER)

TRAY SIZE: 31.75" X 21.75"

REV. 0 10/10/2013

| PART #    | DESCRIPTION         | QTY. |
|-----------|---------------------|------|
| Various   | Low Profile Valve   | 24   |
| 08TUB6BLK | 6mm Tubing          | 16'  |
| 09BDCAP   | Dust Cap            | 1    |
| 08CAP6    | End Cap             | 2    |
| 08T666N   | T Piece 6-6-6       | 1    |
| 09MBLU1   | 1/4" Male Connector | 1    |
| -         | -                   | -    |
| -         | -                   | -    |

## **INSTALLATION INSTRUCTIONS**

Only water batteries after charging. Do not leave unattended.

- 1. Remove existing battery caps.
- 2. Ensure the electrolyte level is covering the plates in each cell. If not, add just enough water to cover the plates.
- 3. Following the diagram above, insert the valves into the vent holes.
- 4. Push straight down on each valve until it snaps into the cell.
- 5. Make sure all tubing remains unobstructed.