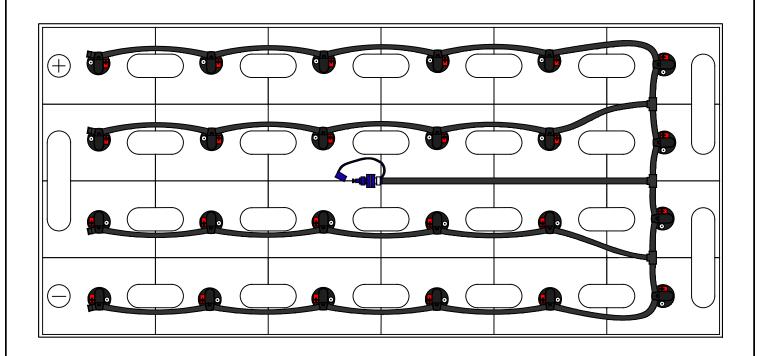

DRAWING NUMBER: B-24-11-LP-26

24 CELL 11 PLATE

(WITH OR WITHOUT COVER)

TRAY SIZE: 38" X 17.50"

REV. 3 10/14/2013

| PART #    | DESCRIPTION         | QTY. |
|-----------|---------------------|------|
| Various   | Low Profile Valve   | 24   |
| 08TUB6BLK | 6mm Tubing          | 13'  |
| 09BDCAP   | Dust Cap            | 1    |
| 08CAP6    | End Cap             | 4    |
| 08T666N   | T Piece 6-6-6       | 3    |
| 09MBLU1   | 1/4" Male Connector | 1    |
| -         | -                   | -    |
| -         | -                   | -    |

## **INSTALLATION INSTRUCTIONS**

Only water batteries after charging. Do not leave unattended.

- 1. Remove existing battery caps.
- 2. Ensure the electrolyte level is covering the plates in each cell. If not, add just enough water to cover the plates.
- 3. Following the diagram above, insert the valves into the vent holes.
- 4. Push straight down on each valve until it snaps into the cell.
- 5. Make sure all tubing remains unobstructed.