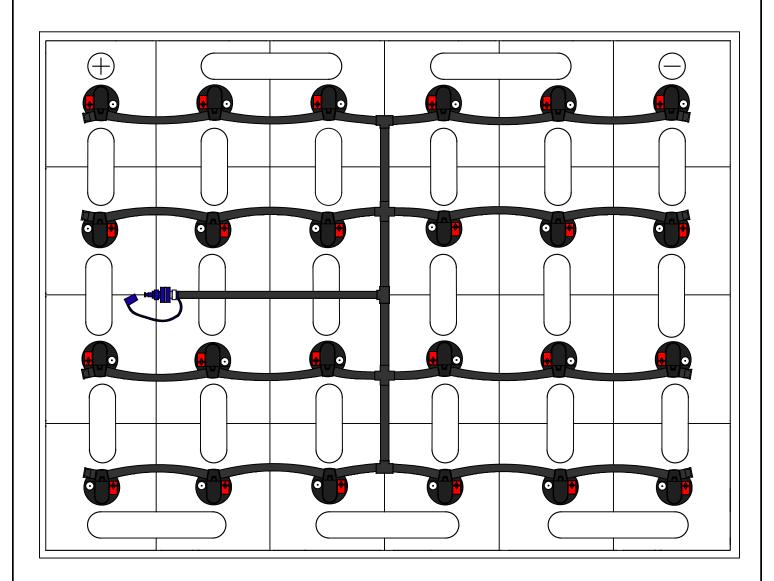

DRAWING NUMBER: B-24-13-LP-35

24 CELL 13 PLATE

(WITH OR WITHOUT COVER)

TRAY SIZE: 31" X 26"

REV. 4 10/14/2013

| PART #    | DESCRIPTION         | QTY. |
|-----------|---------------------|------|
| Various   | Low Profile Valve   | 24   |
| 08TUB6BLK | 6mm Tubing          | 12'  |
| 09BDCAP   | Dust Cap            | 1    |
| 08CAP6    | End Cap             | 8    |
| 08T666N   | T Piece 6-6-6       | 3    |
| 09MBLU1   | 1/4" Male Connector | 1    |
| 08KR66N   | 6-6-6-6 Cross       | 2    |
| -         | -                   | -    |

## **INSTALLATION INSTRUCTIONS**

Only water batteries after charging. Do not leave unattended.

- 1. Remove existing battery caps.
- 2. Ensure the electrolyte level is covering the plates in each cell. If not, add just enough water to cover the plates.
- 3. Following the diagram above, insert the valves into the vent holes.
- 4. Push straight down on each valve until it snaps into the cell.
- 5. Make sure all tubing remains unobstructed.