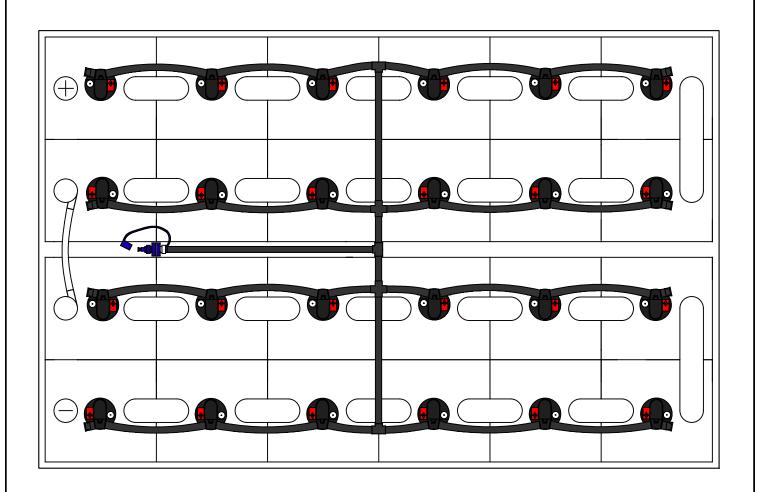

DRAWING NUMBER: B-24-15-LP-283

24 CELL | 15 PLATE

(WITH OR WITHOUT COVER)

TRAY SIZE: 38.0" X 24.56"

REV. 0 08/19/2016

| PART #    | DESCRIPTION         | QTY. |
|-----------|---------------------|------|
| Various   | Low Profile Valve   | 24   |
| 08TUB6BLK | 6mm Tubing          | 13'  |
| 09BDCAP   | Dust Cap            | 1    |
| 08CAP6    | End Cap             | 8    |
| 08T666N   | T Piece 6-6-6       | 3    |
| 09MBLU1   | 1/4" Male Connector | 1    |
| 08KR66N   | 6-6-6-6 Cross       | 2    |
| -         | -                   | -    |

## **INSTALLATION INSTRUCTIONS**

Only water batteries after charging. Do not leave unattended.

- 1. Remove existing battery caps.
- 2. Ensure the electrolyte level is covering the plates in each cell. If not, add just enough water to cover the plates.
- 3. Following the diagram above, insert the valves into the vent holes.
- 4. Push straight down on each valve until it snaps into the cell.
- 5. Make sure all tubing remains unobstructed.