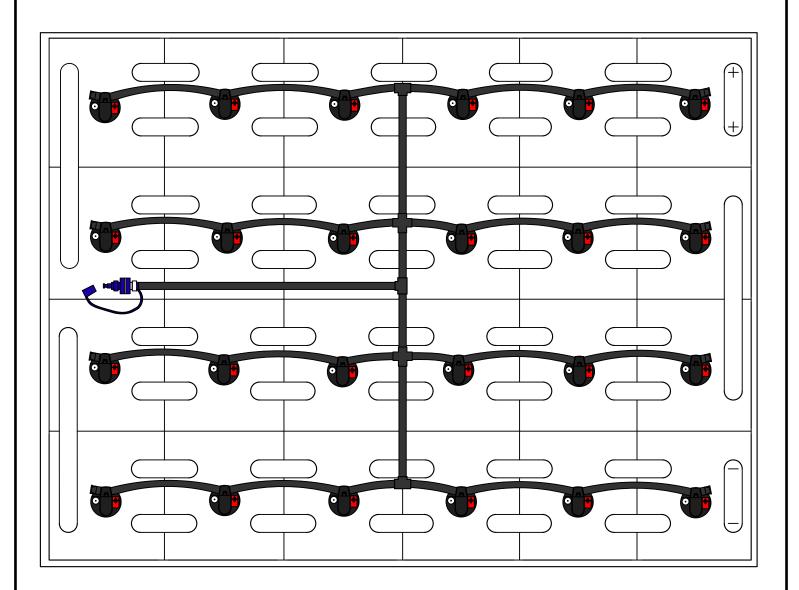

DRAWING NUMBER: B-24-17-LP-338

24 CELL 17 PLATE

(WITH OR WITHOUT COVER)

TRAY SIZE: 38.0" X 26"

REV. 0 10/10/2018

| PART #    | DESCRIPTION         | QTY. |
|-----------|---------------------|------|
| Various   | Low Profile Valve   | 24   |
| 08TUB6BLK | 6mm Tubing          | 14'  |
| 09BDCAP   | Dust Cap            | 1    |
| 08CAP6    | End Cap             | 8    |
| 08T666N   | T Piece 6-6-6       | 3    |
| 09MBLU1   | 1/4" Male Connector | 1    |
| 08KR66N   | 6-6-6-6 Cross       | 2    |
| -         | -                   | -    |

## INSTALLATION INSTRUCTIONS

Only water batteries after charging. Do not leave unattended.

- 1. Remove existing battery caps.
- 2. Ensure the electrolyte level is covering the plates in each cell. If not, add just enough water to cover the plates.
- 3. Following the diagram above, insert the valves into the vent holes.
- 4. Push straight down on each valve until it snaps into the cell.
- 5. Make sure all tubing remains unobstructed.