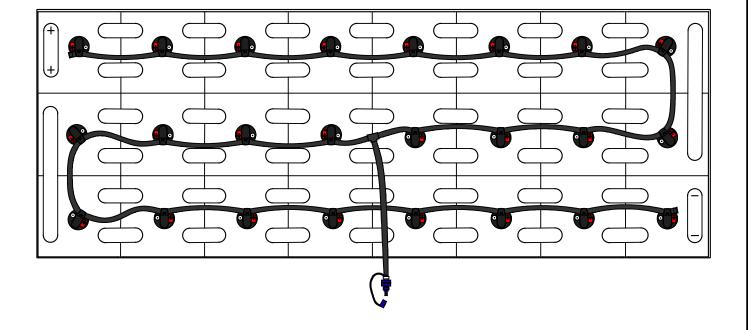

| DRAWING NUMBER: B-24 | -17-LP-372 |
|----------------------|------------|
|----------------------|------------|

24 CELL | 17 PLATE

(WITH OR WITHOUT COVER)

TRAY SIZE: 50.5" X 20.0"

REV. 0 10/06/2020

| DESCRIPTION         | QTY.                                                                    |                                                                   |
|---------------------|-------------------------------------------------------------------------|-------------------------------------------------------------------|
| Low Profile Valve   | 24                                                                      |                                                                   |
| 6mm Tubing          | 13.5'                                                                   |                                                                   |
| Dust Cap            | 1                                                                       | 1.<br>2.                                                          |
| End Cap             | 2                                                                       | 3.                                                                |
| T Piece 6-6-6       | 1                                                                       | 4.<br>5.                                                          |
| 1/4" Male Connector | 1                                                                       | э.                                                                |
| -                   | -                                                                       |                                                                   |
| -                   | -                                                                       |                                                                   |
|                     | Low Profile Valve<br>6mm Tubing<br>Dust Cap<br>End Cap<br>T Piece 6-6-6 | Low Profile Valve246mm Tubing13.5'Dust Cap1End Cap2T Piece 6-6-61 |

## INSTALLATION INSTRUCTIONS Only water batteries after charging. Do not leave unattended.

Remove existing battery caps.

- 2. Ensure the electrolyte level is covering the plates in each cell. If not, add just enough water to cover the plates.
- 3. Following the diagram above, insert the valves into the vent holes.
- 4. Push straight down on each valve until it snaps into the cell.
- 5. Make sure all tubing remains unobstructed.