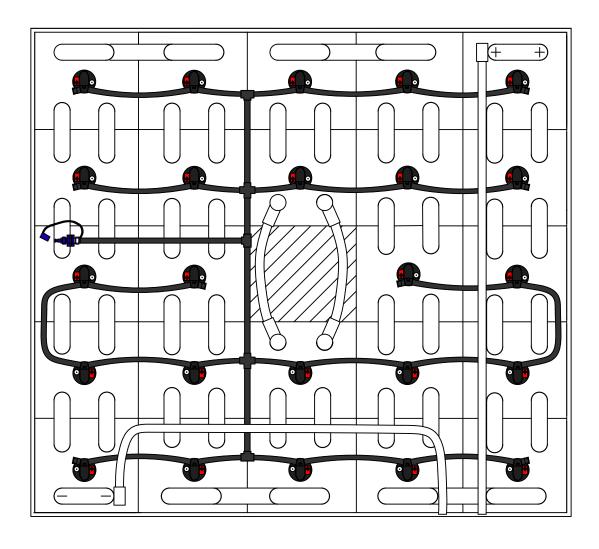

DRAWING NUMBER: B-24-17-LP-411

TRAY SIZE: 31" X 32.25"

17 PLATE

24 CELL

REV. 0 07/17/2024

(WITH OR WITHOUT COVER)

| PART #    | DESCRIPTION         | QTY. |
|-----------|---------------------|------|
| Various   | Low Profile Valve   | 24   |
| 08TUB6BLK | 6mm Tubing          | 15'  |
| 09BDCAP   | Dust Cap            | 1    |
| 08CAP6    | End Cap             | 8    |
| 08T666N   | T Piece 6-6-6       | 3    |
| 09MBLU1   | 1/4" Male Connector | 1    |
| 08KR66N   | 6-6-6 Cross         | 2    |
| -         | -                   | -    |

## INSTALLATION INSTRUCTIONS

Only water batteries after charging. Do not leave unattended.

- 1. Remove existing battery caps.
- 2. Ensure the electrolyte level is covering the plates in each cell. If not, add just enough water to cover the plates.
- 3. Following the diagram above, insert the valves into the vent holes.
- 4. Push straight down on each valve until it snaps into the cell.
- 5. Make sure all tubing remains unobstructed.