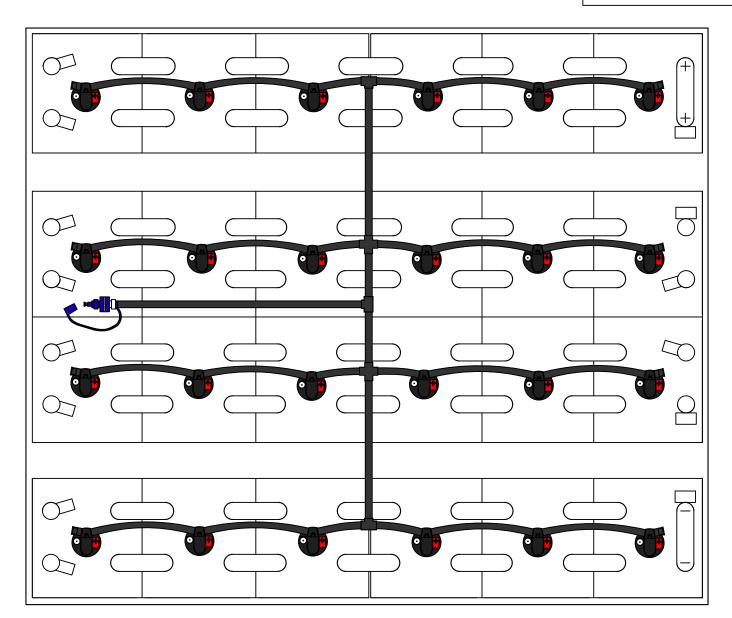

**BATTERY WATERING TECHNOLOGIES** 

THE LEADER IN BATTERY WATERING TECHNOLOGY"

(WITH OR WITHOUT COVER)

TRAY SIZE: 38.0" X 28.0"

17 PLATE

24 CELL

REV. 0 07/23/2024

| PART #    | DESCRIPTION         | QTY. |  |
|-----------|---------------------|------|--|
| Various   | Low Profile Valve   | 24   |  |
| 08TUB6BLK | 6mm Tubing          | 14'  |  |
| 09BDCAP   | Dust Cap            | 1    |  |
| 08CAP6    | End Cap             | 8    |  |
| 08T666N   | T Piece 6-6-6       | 3    |  |
| 09MBLU1   | 1/4" Male Connector | 1    |  |
| 08KR66N   | 6-6-6-6 Cross       | 2    |  |
| -         | -                   | -    |  |

## INSTALLATION INSTRUCTIONS

Only water batteries after charging. Do not leave unattended.

1. Remove existing battery caps.

- 2. Ensure the electrolyte level is covering the plates in each cell. If not, add just enough water to cover the plates.
- Following the diagram above, insert the valves into the vent holes.
- Push straight down on each valve until it snaps into the cell.
- 5. Make sure all tubing remains unobstructed.