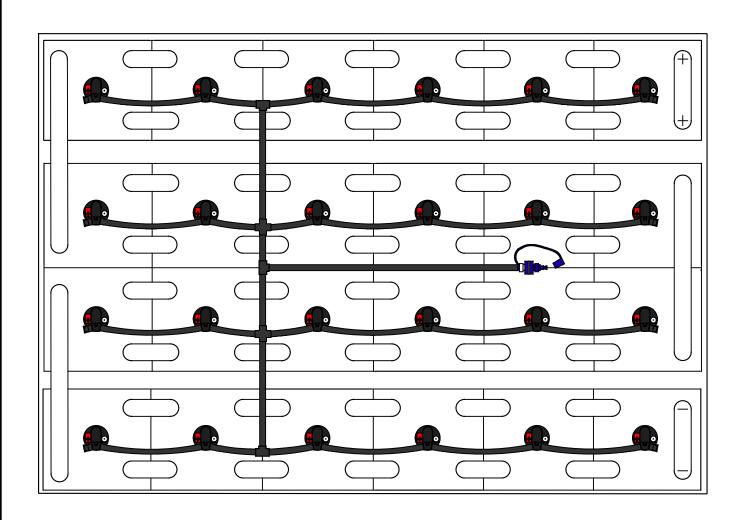

DRAWING NUMBER: B-24-19-LP-266

24 CELL | 19 PLATE

(WITH OR WITHOUT COVER)

TRAY SIZE: 38" X 32.55"

REV. 0 06/15/2016

| PART #    | DESCRIPTION         | QTY. |
|-----------|---------------------|------|
| Various   | Low Profile Valve   | 24   |
| 08TUB6BLK | 6mm Tubing          | 15'  |
| 09BDCAP   | Dust Cap            | 1    |
| 08CAP6    | End Cap             | 8    |
| 08T666N   | T Piece 6-6-6       | 3    |
| 09MBLU1   | 1/4" Male Connector | 1    |
| 08KR66N   | 6-6-6-6 Cross       | 2    |
| -         | -                   | -    |

## **INSTALLATION INSTRUCTIONS**

Only water batteries after charging. Do not leave unattended.

- 1. Remove existing battery caps.
- 2. Ensure the electrolyte level is covering the plates in each cell. If not, add just enough water to cover the plates.
- 3. Following the diagram above, insert the valves into the vent holes.
- 4. Push straight down on each valve until it snaps into the cell.
- 5. Make sure all tubing remains unobstructed.